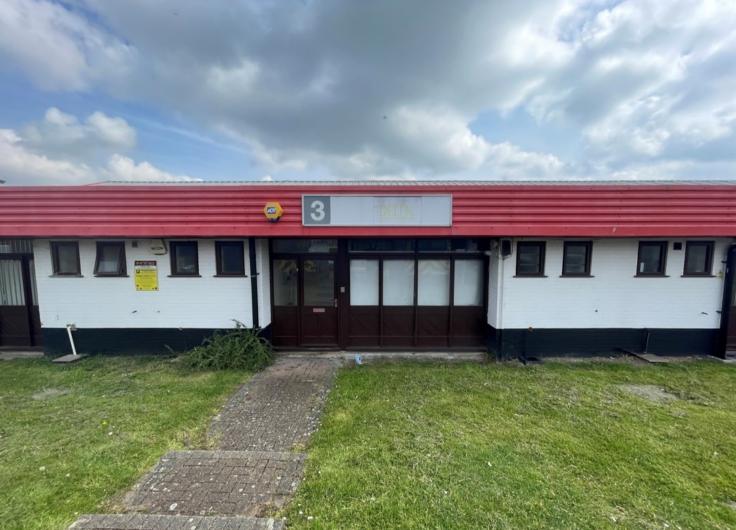

### Industrial/Business Unit - TO LET

3 Napier Place, Thetford, Norfolk, IP24 3RL

#### Description

The property is located on Napier Place which is on the London Road Industrial Estate close to the A11 trunk road in Thetford.

The mid terrace unit is of steel frame construction with an office/ancillary block to the front and warehouse/workshop to the rear with up with over door access. The unit further benefits from 2 cloakrooms, kitchenette, translucent rooflights, strip lighting, up and over access door and a small shared yard area at the rear.