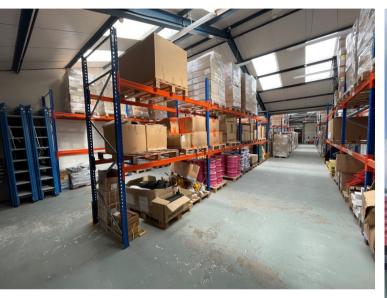

#### Description

The property is located on Napier Place which is on the London Road Industrial Estate close to the A11 trunk road in Thetford.

The mid terrace unit is of steel frame construction with an office/ancillary block to the front and warehouse/workshop to the rear with up with over door access. The unit further benefits from 2 cloakrooms, kitchenette, translucent rooflights, strip lighting, up and over access door and a small shared yard area at the rear.