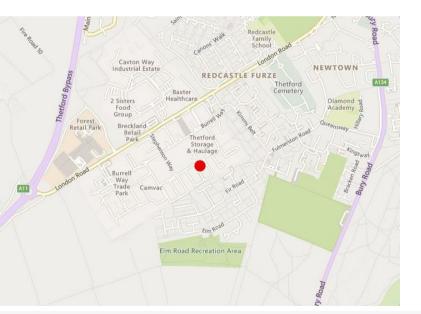

#### Description

The property is located on Napier Place which is on the London Road Industrial Estate close to the A11 trunk road in Thetford.

The mid terrace unit is of steel frame construction with an office/ancillary block to the front and warehouse/workshop to the rear with up with over door access. The unit further benefits from 2 cloakrooms, kitchenette, translucent rooflights, strip lighting, up and over access door and a small shared yard area at the rear.