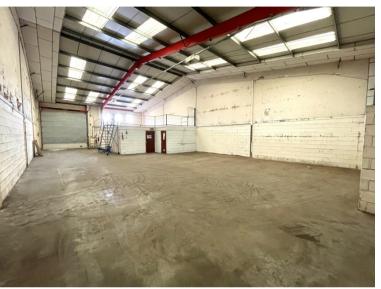

# Description

Unit 4 Brandon Business Centre is a terrace business unit located on a well maintained Business Park in Brandon, Suffolk suitable for light industrial, manufacturing or warehouse uses.

The unit benefits from a single 4x4m loading door, concrete floor, offices, cloakroom and kitchen, translucent roof light and high bay lighting. Externally the unit has a loading/unloading area immediately in front the access door and space for approximately 7 car parking spaces.