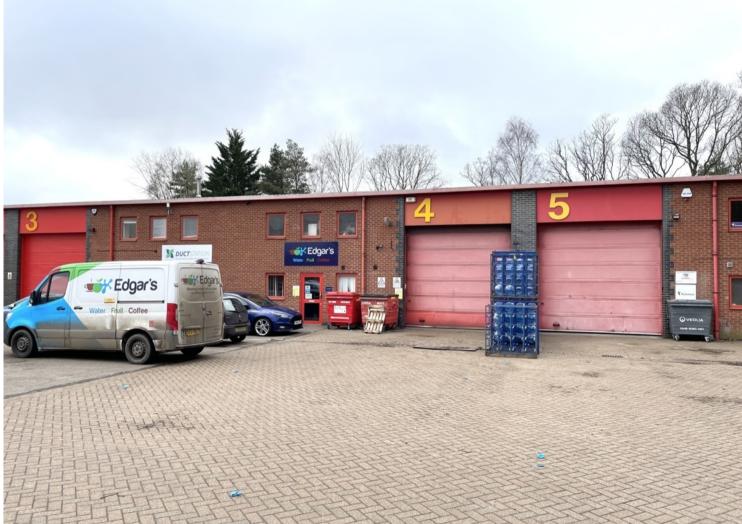

# Industrial/Warehouse Unit - TO LET

Unit 4 Brandon Business Centre, Putney Close, Brandon, Suffolk, IP27 0PA

# Description

Unit 4 Brandon Business Centre is a terrace business unit located on a well maintained Business Park in Brandon, Suffolk suitable for light industrial, manufacturing or warehouse uses.

The unit benefits from a single 4x4m loading door, concrete floor, offices, cloakroom and kitchen, translucent roof light and high bay lighting. Externally the unit has a loading/unloading area immediately in front the access door and space for approximately 7 car parking spaces.