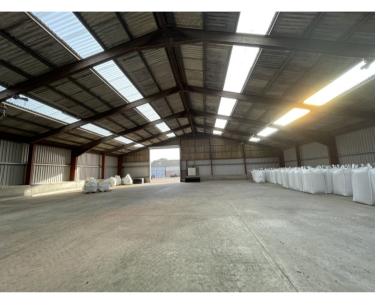

### Description

Warehouse / Industrial Unit available To Let. Units located in Knettishall just south of the A1066 between Thetford and Diss. The unit is Steel portal framed with a concrete floor under a of fibre cement roof. The unit is well suited to production or storage uses subject to planning permission. Externally there is concrete yard and loading and circulation areas.

#### Accommodation

The property has been measured to produce the following approximate Gross Internal Areas:

Total 9,997 Sq Ft 928.72 Sq M