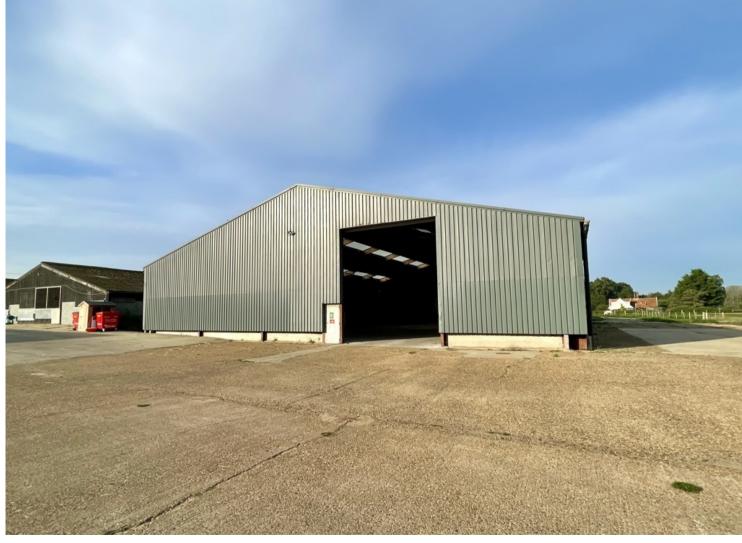

### Description

Warehouse / Industrial Unit available To Let. Units located in Knettishall just south of the A1066 between Thetford and Diss. The unit is Steel portal framed with a concrete floor under a of fibre cement roof. The unit is well suited to production or storage uses subject to planning permission. Externally there is concrete yard and loading and circulation areas.