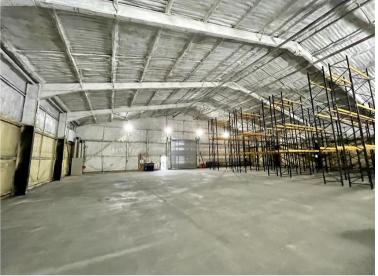

Unit 15 is an insulated steel portal frame warehouse with a concrete floor with inbuilt racking in situ. The unit has 3 phase electricity and LED lighting. Externally there is a loading and parking area and communal WC.

# Size: 7,919 Sq Ft

Located on Oak Lane Business Park in Littleport

Ideally located just off the A10

Includes LED lighting and racking in situ

Suitable for Storage and distribution or other industrial uses STPP