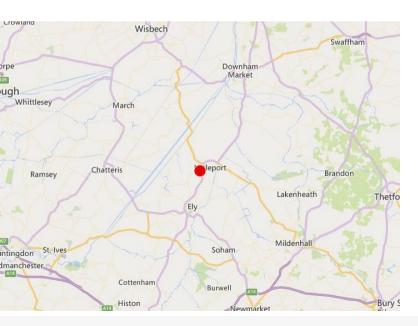

# Description

Oak Lane Business Park is located just off the A10 in Littleport just north of Ely. The A10 links Kings Lynn, Ely and Cambridge and access to the wider road network of A14, A11 and beyond. The Business Park provides Industrial, Storage and Business Space in a variety of unit sizes.