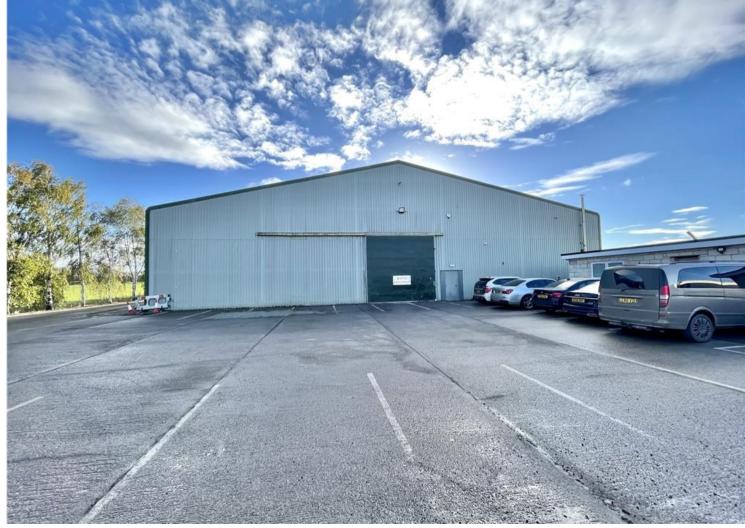

# Warehouse / Industrial Unit - To Let

Unit 15 Oak Lane Business Park, Littleport, Ely, Cambridgeshire, CB6 1RS

# Description

Oak Lane Business Park is located just off the A10 in Littleport just north of Ely. The A10 links Kings Lynn, Ely and Cambridge and access to the wider road network of A14, A11 and beyond. The Business Park provides Industrial, Storage and Business Space in a variety of unit sizes.