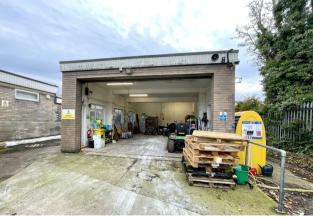

### Description

35 Eastern Way is a detached business unit located on the Eastern Way Employment Area which has good access to the town centre and the A14.

The site is about 0.48 acres laid to tarmac and concrete enclosed by palisade fencing. There are two buildings on site, an office and workshop and a detached lock up in total providing approximately 2,881 sq ft of space.

## Use & Planning

The property is currently used as a vehicle storage depot and workshop. Alternative uses within Class E, B2 & B8 may be considered. Occupiers should make their own enquiries to the local planning authority regarding their proposed use.