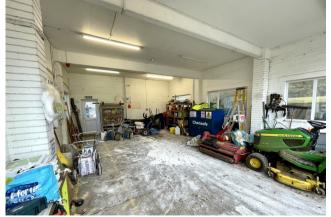

### Description

35 Eastern Way is a detached business unit located on the Eastern Way Employment Area which has good access to the town centre and the A14.

The site is about 0.48 acres laid to tarmac and concrete enclosed by palisade fencing. There are two buildings on site, an office and workshop and a detached lock up in total providing approximately 2,881 sq ft of space.

## Use & Planning

The property is currently used as a vehicle storage depot and workshop. Alternative uses within Class E, B2 & B8 may be considered. Occupiers should make their own enquiries to the local planning authority regarding their proposed use.