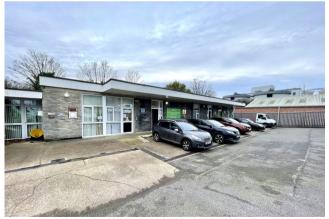

### Description

35 Eastern Way is a detached business unit located on the Eastern Way Employment Area which has good access to the town centre and the A14.

The site is about 0.48 acres laid to tarmac and concrete enclosed by palisade fencing. There are two buildings on site, an office and workshop and a detached lock up in total providing approximately 2,881 sq ft of space.