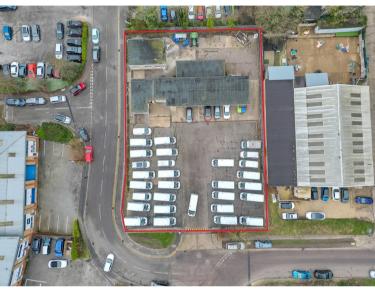

### Description

35 Eastern Way is a detached business unit located on the Eastern Way Employment Area which has good access to the town centre and the A14.

The site is about 0.48 acres laid to tarmac and concrete enclosed by palisade fencing. There are two buildings on site, an office and workshop and a detached lock up in total providing approximately 2,881 sq ft of space.

#### Accommodation

The property has been measured to produce the following approximate Gross Internal Areas:

Total 267.64 Sq M 2,881 Sq Ft

Site Area of 0.48 acres.