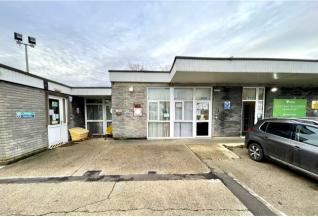

### Description

35 Eastern Way is a detached business unit located on the Eastern Way Employment Area which has good access to the town centre and the A14.

The site is about 0.48 acres laid to tarmac and concrete enclosed by palisade fencing. There are two buildings on site, an office and workshop and a detached lock up in total providing approximately 2,881 sq ft of space.

#### Accommodation

The property has been measured to produce the following approximate Gross Internal Areas:

Total 267.64 Sq M 2,881 Sq Ft

Site Area of 0.48 acres.