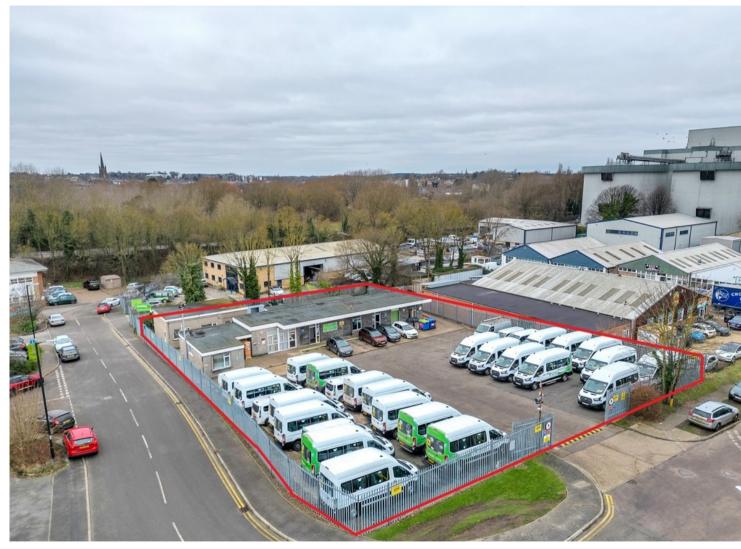

### Description

35 Eastern Way is a detached business unit located on the Eastern Way Employment Area which has good access to the town centre and the A14.

The site is about 0.48 acres laid to tarmac and concrete enclosed by palisade fencing. There are two buildings on site, an office and workshop and a detached lock up in total providing approximately 2,881 sq ft of space.

#### Accommodation

The property has been measured to produce the following approximate Gross Internal Areas:

Total 267.64 Sq M 2,881 Sq Ft

Site Area of 0.48 acres.