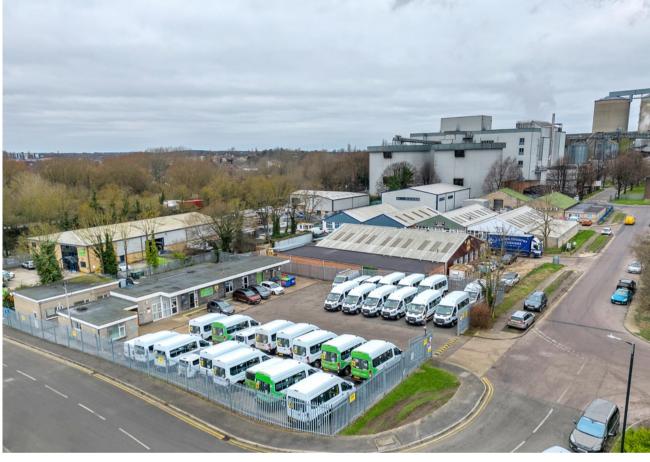

### Description

35 Eastern Way is a detached business unit located on the Eastern Way Employment Area which has good access to the town centre and the A14.

The site is about 0.48 acres laid to tarmac and concrete enclosed by palisade fencing. There are two buildings on site, an office and workshop and a detached lock up in total providing approximately 2,881 sq ft of space.

#### Accommodation

The property has been measured to produce the following approximate Gross Internal Areas:

Total 267.64 Sq M 2,881 Sq Ft

Site Area of 0.48 acres.