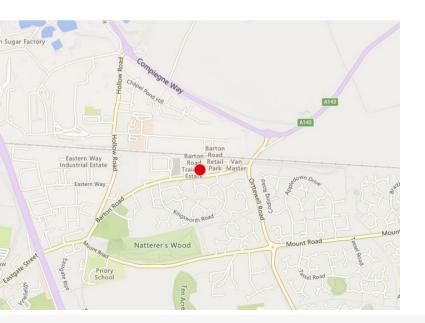

# Description

The Barton Road Trading Estate is located to the east of Bury St Edmunds and fronts onto Barton Road, a busy feeder road to the town centre.

The unit consists of an open plan showroom area with ancillary mezzanine storage, WC and kitchen area. There is roller shutter door loading and small compound to the side of the premises. Other occupiers in the locality include; First Class Cars, Edmunds and Clark Furniture, Kitchens 2 Bathrooms and Farm Foods.