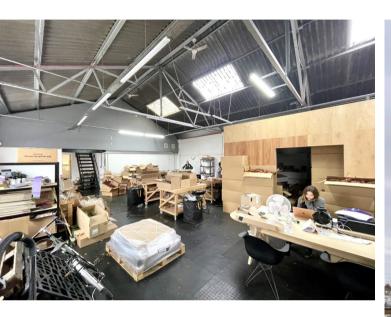

# Description

The Barton Road Trading Estate is located to the east of Bury St Edmunds and fronts onto Barton Road, a busy feeder road to the town centre.

The unit consists of an open plan showroom area with ancillary mezzanine storage, WC and kitchen area. There is roller shutter door loading and small compound to the side of the premises. Other occupiers in the locality include; First Class Cars, Edmunds and Clark Furniture, Kitchens 2 Bathrooms and Farm Foods.