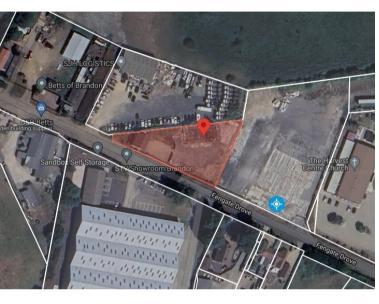

## Rare Industrial / Commercial Site - For Sale

Fengate Drove, Weeting, Brandon, Norfolk, IP27 0PW

#### Description

The site is located on Fengate Drove an established Industrial location in Brandon. The property comprises a self-contained site with a detached industrial unit which is stripped back to a steel frame following a recent fire. There is also a two story office block on the site in need to refurbishment and modernisation. The site could be suitable for a wide range of industrial and commercial uses subject to planning permission.

The Site area is approximately 0.53 acres