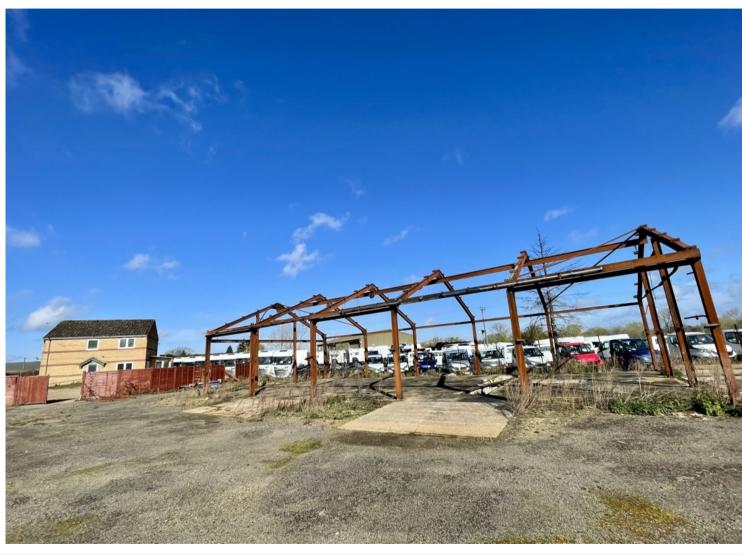

#### Description

The site is located on Fengate Drove an established Industrial location in Brandon. The property comprises a self-contained site with a detached industrial unit which is stripped back to a steel frame following a recent fire. There is also a two story office block on the site in need to refurbishment and modernisation. The site could be suitable for a wide range of industrial and commercial uses subject to planning permission.

#### Accommodation

The property has been measured to produce the following approximate Gross Internal Areas:

| Industrial Unit (steel frame only) | 2,850 Sq Ft | 264.76 Sq M |
|------------------------------------|-------------|-------------|
| Office Building                    | 1,691 Sq Ft | 157.09 Sq M |
| Total                              | 4,541 Sq Ft | 421.86 Sq M |