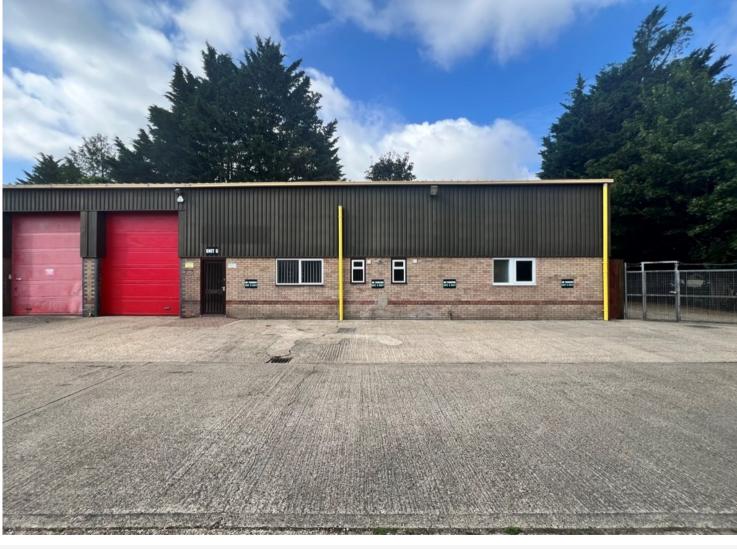

# Modern Business Unit - TO LET

Unit 6 Victoria Way, Newmarket, Suffolk, CB8 7SH

### Description

Victoria Way is located on the Studland Park Industrial Estate in Newmarket between the town centre and the A14. The property is of steel framed construction with brick and plasticised cladding under a pitched plasticised metal roof.