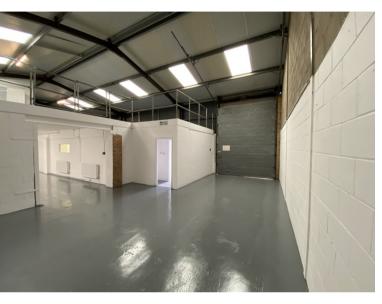

### Description

Victoria Way is located on the Studland Park Industrial Estate in Newmarket between the town centre and the A14. The property is of steel framed construction with brick and plasticised cladding under a pitched plasticised metal roof.

Internally the property is arranged to provide ground floor storage and production accommodation area including an ancillary office, cloakrooms and kitchenette. There is also a large open plan first floor storage area of approximately 1,507 sq ft. Externally there is concrete forecourt and parking area.