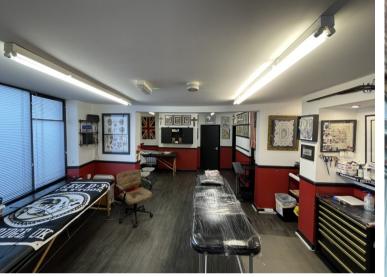

The property is arranged over ground, first and lower floors and split into various rooms for use as storage, meeting or private office space. The specification includes strip lighting, kitchen and wic facilities

#### Use & Planning

The premises have most recently been used as a tattoo studio within a Sui Generis use. The premises would be suitable for various retail and business services uses within Class E of the use classes order STPP.