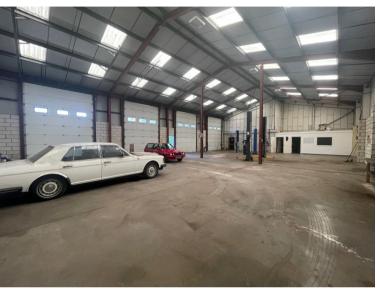

## Description

The property is located on Rougham Industrial Estate close to the A14 and approximately 0.6 miles from J45 of the A14.

The unit is of steel frame construction with brick and metal sheet elevations under a profiled steel roof with a concrete loading and parking area. Internally the accommodation includes warehouse and office space with kitchenette and WC facilities. The specification includes a concrete floor, 4 up and over access doors, high bay lighting and 3 phase power.

## **Use & Planning**

The premises have most recently been used as a vehicle repair facility. The premises would be suitable for various industrial and storage uses within Class E (g), B2 and B8 of the use classes order (STPP).