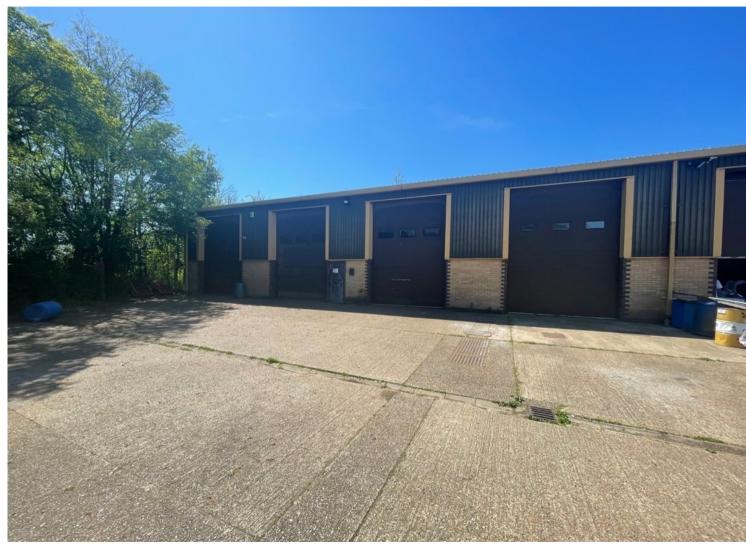

## Description

The property is located on Rougham Industrial Estate close to the A14 and approximately 0.6 miles from J45 of the A14.

The unit is of steel frame construction with brick and metal sheet elevations under a profiled steel roof with a concrete loading and parking area. Internally the accommodation includes warehouse and office space with kitchenette and WC facilities. The specification includes a concrete floor, 4 up and over access doors, high bay lighting and 3 phase power.