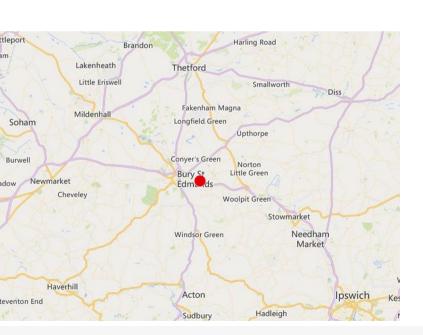

## Description

The property is located on Rougham Industrial Estate close to the A14 and approximately 0.6 miles from J45 of the A14.

The unit is of steel frame construction with brick and metal sheet elevations under a profiled steel roof with a concrete loading and parking area. Internally the accommodation includes warehouse and office space with kitchenette and WC facilities. The specification includes a concrete floor, 4 up and over access doors, high bay lighting and 3 phase power.