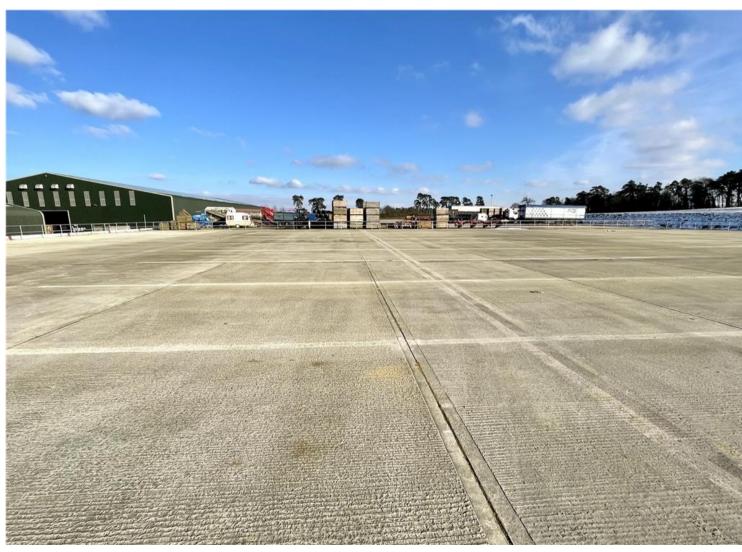

# Description

Large Yard available for external storage purposes. Located just off the A11 trunk Road between Thetford and Norwich with roads links to Cambridge and beyond. The yard has a newly laid concrete surface and provides 2-5 acres of secure external storage space.

## Accommodation

The property has been measured to produce the following Approximate dimensions and Gross Internal Areas:

Total 2 - 5 Acres 0.81 - 2.02 Hectares