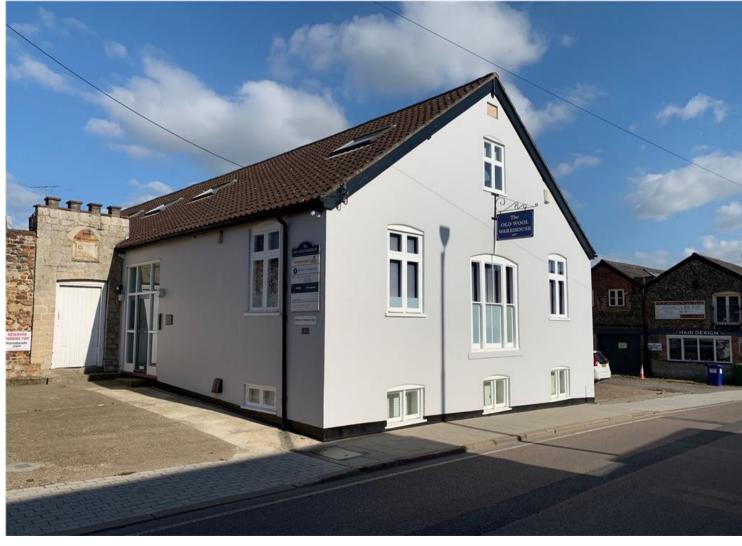

## Town Centre Offices - To Let

The Old Wool Warehouse St. Andrews Street South, Bury St. Edmunds, Suffolk, IP33 3PH

### Description

The Old Wool Warehouse is located on the edge of Bury St Edmunds town centre. The building was converted to provide independent office suites and further benefits from car parking - subject to a separate licence and availability.