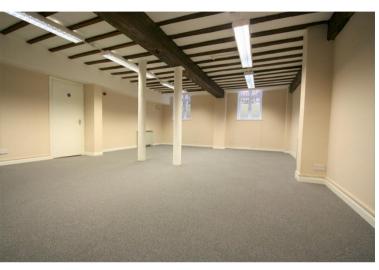

### Description

The Old Wool Warehouse is located on the edge of Bury St Edmunds town centre. The building was converted to provide independent office suites and further benefits from car parking - subject to a separate licence and availability.

Unit 1 is on the lower ground floor measuring approximately 573 sq ft. Unit 5&6 is on the first floor and is split between two rooms and measures approximately 665 sq ft. Unit 10 is an L shaped office on the upper ground floor and is approximately 450 sq ft. The offices benefit from carpeting, CAT II Lighting, independent metering, tea points and shared W.C facilities.