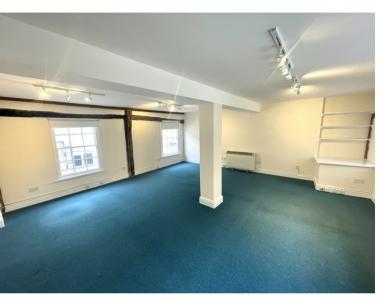

## Description

Baxter court is a town centre mews style office/retail complex in a secure environment behind Thurlow Champness on Abbeygate Street.

Offices 4&5 are accessed via a communal entrance off High Baxter Street and situated on the first floor of the property. The offices benefit from carpeting, spot and LED lighting, electric heating and shared ladies and gents WCs.

### Accommodation

The property has been measured to produce the following Approximate dimensions and NIAs:

| Office 4 | 252 Sq Ft       | 23.41 Sq M         |
|----------|-----------------|--------------------|
| Office 5 | 627 Sq Ft       | 58.25 Sq M         |
| Total    | 252 - 879 Sq Ft | 23.41 - 81.66 Sq M |