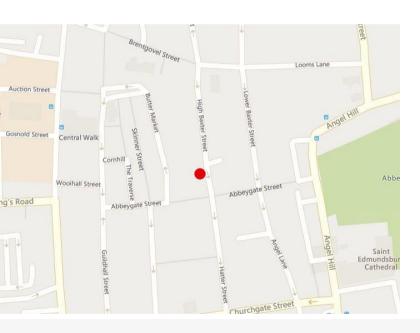

## Size: 252 - 879 Sq Ft

Located off Abbeygate Street in Bury St Edmunds

Mews style office/retail complex

Approximate Net Internal Area of 879 sq ft

Suitable for office and professional services uses (STPP)

## Description

Baxter court is a town centre mews style office/retail complex in a secure environment behind Thurlow Champness on Abbeygate Street.

Offices 4&5 are accessed via a communal entrance off High Baxter Street and situated on the first floor of the property. The offices benefit from carpeting, spot and LED lighting, electric heating and shared ladies and gents WCs.