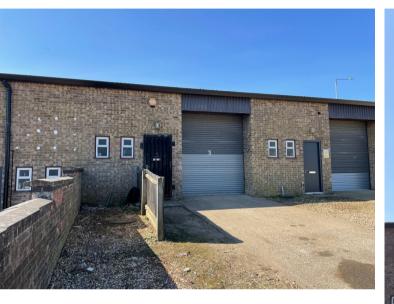

#### Description

Leyland Close is located off Howlett Way on the Fison Way Industrial Estate in Thetford adjacent to the A134 intersection with the A11 dual carriageway.

The terrace of industrial units are of steel frame construction with full height blockwork walls. Unit 3 has the benefit of a roller shutter door, personnel door, two WCs and 3 phase electricity.

The unit further benefits from approximately 3.8m eaves and forecourt loading/parking areas.