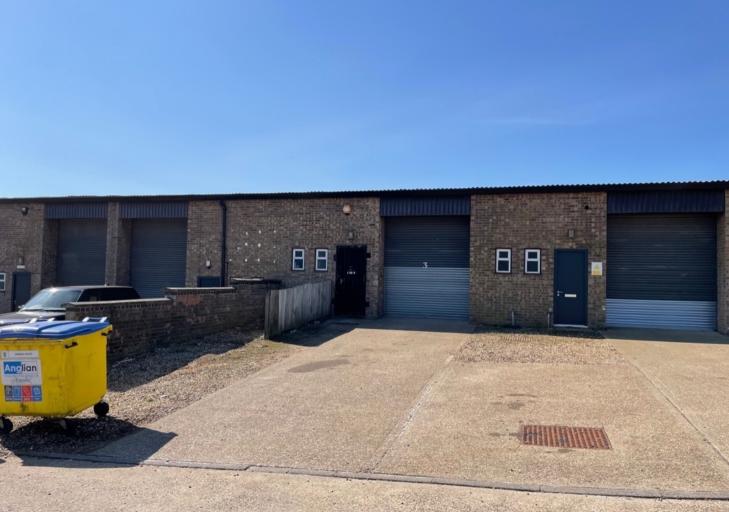

#### Description

Leyland Close is located off Howlett Way on the Fison Way Industrial Estate in Thetford adjacent to the A134 intersection with the A11 dual carriageway.

The terrace of industrial units are of steel frame construction with full height blockwork walls. Unit 3 has the benefit of a roller shutter door, personnel door, two WCs and 3 phase electricity.

The unit further benefits from approximately 3.8m eaves and forecourt loading/parking areas.