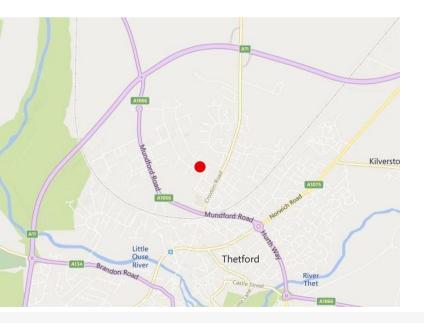

#### Description

Leyland Close is located off Howlett Way on the Fison Way Industrial Estate in Thetford adjacent to the A134 intersection with the A11 dual carriageway.

The terrace of industrial units are of steel frame construction with full height blockwork walls. Unit 3 has the benefit of a roller shutter door, personnel door, two WCs and 3 phase electricity.