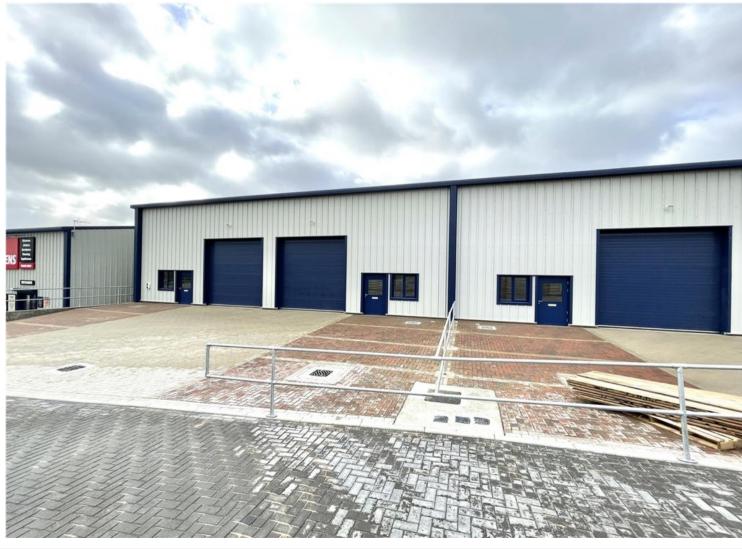

### Description

Atex Business Park is a new Business Park located off Gun Cotton Way in Stowmarket located about 1200m from J50 of the A14. Unit B3 Atex Business Park is terrace business unit of steel framed construction with plasticised metal cladding elevations and roof.

The property further benefits from road side frontage, up and over loading door and pedestrian access doors as well as 3 phase electrics, 6.3m eaves and translucent roof lights. Neighbouring occupiers include Timber Services, Howdens, Toolstation and Screwfix.