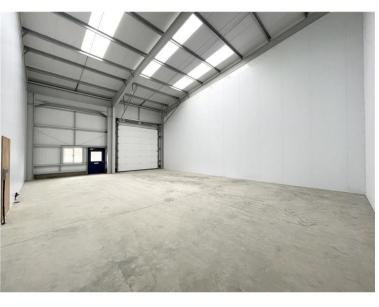

### Description

Atex Business Park is a new Business Park located off Gun Cotton Way in Stowmarket located about 1200m from J50 of the A14. Unit B3 Atex Business Park is terrace business unit of steel framed construction with plasticised metal cladding elevations and roof.

The property further benefits from road side frontage, up and over loading door and pedestrian access doors as well as 3 phase electrics, 6.3m eaves and translucent roof lights. Neighbouring occupiers include Timber Services, Howdens, Toolstation and Screwfix.