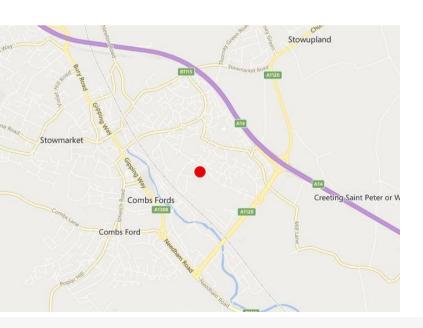

# New Business Unit - TO LET

B3 Atex Business Park, Gun Cotton Way, Stowmarket, Suffolk, IP14 5XE

### Description

Atex Business Park is a new Business Park located off Gun Cotton Way in Stowmarket located about 1200m from J50 of the A14. Unit B3 Atex Business Park is terrace business unit of steel framed construction with plasticised metal cladding elevations and roof.