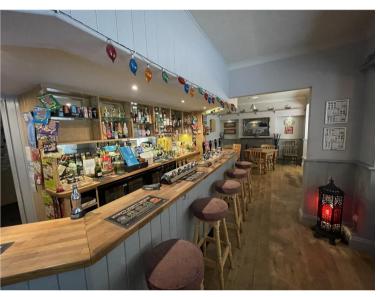

The property comprises a two storey public house with bar, dining, commercial kitchen facilities and storage areas. The current layout of the ground floor bar and dining area includes a seated dining for 20 covers with the addition of drinking and games areas. The dining covers could be increased up to approximately 50 covers if the accommodation was rearranged. The public cloakrooms are located off the bar area. The first floor living accommodation includes 2 bedrooms, sitting room and bathroom.