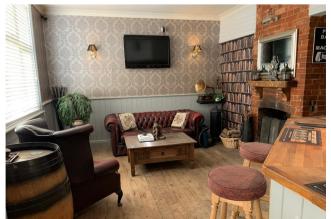

The property comprises a two storey public house with bar, dining, commercial kitchen facilities and storage areas. The current layout of the ground floor bar and dining area includes a seated dining for 20 covers with the addition of drinking and games areas. The dining covers could be increased up to approximately 50 covers if the accommodation was rearranged. The public cloakrooms are located off the bar area. The first floor living accommodation includes 2 bedrooms, sitting room and bathroom.