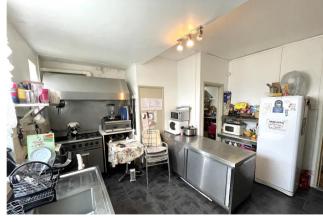

The property comprises a two storey public house with bar, dining, commercial kitchen facilities and storage areas. The current layout of the ground floor bar and dining area includes a seated dining for 20 covers with the addition of drinking and games areas. The dining covers could be increased up to approximately 50 covers if the accommodation was rearranged. The public cloakrooms are located off the bar area. The first floor living accommodation includes 2 bedrooms, sitting room and bathroom.