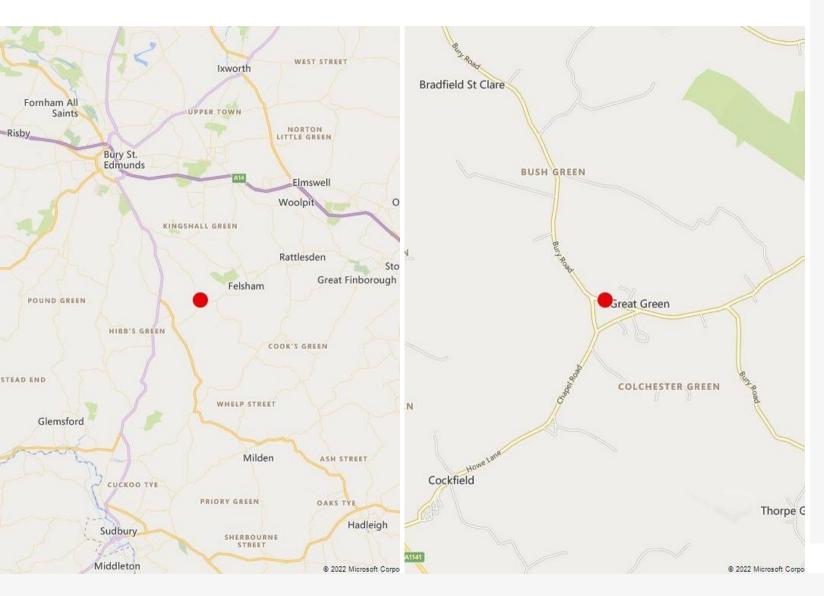

## Description

The Plough and Fleece is located in the hamlet of Great Green which forms part of the village of Cockfield which is approximately 8 miles south of Bury St Edmunds in Suffolk. The property overlooks the village green and playing fields.