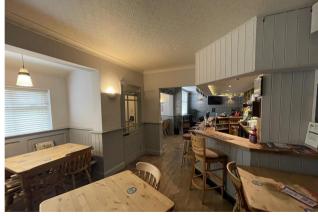

The property comprises a two storey public house with bar, dining, commercial kitchen facilities and storage areas. The current layout of the ground floor bar and dining area includes a seated dining for 20 covers with the addition of drinking and games areas. The dining covers could be increased up to approximately 50 covers if the accommodation was rearranged. The public cloakrooms are located off the bar area. The first floor living accommodation includes 2 bedrooms, sitting room and bathroom.