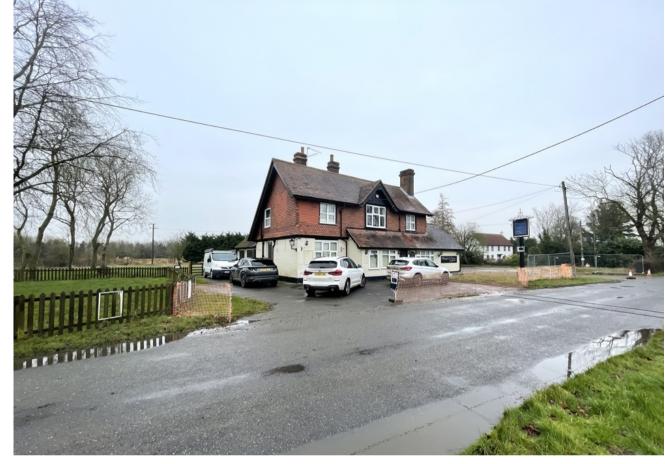

## Description

The Plough and Fleece is located in the hamlet of Great Green which forms part of the village of Cockfield which is approximately 8 miles south of Bury St Edmunds in Suffolk. The property overlooks the village green and playing fields.

Externally there is a tarmac parking outside beer garden area and a lawned adjacent to an attractive pond. An enclosed lawned area will need to be transformed to a parking area in accordance with planning for the adjoining land. There is small yard/courtyard to the rear adjacent to some former outbuildings.