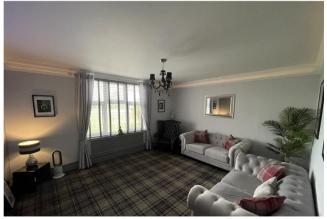

The property comprises a two storey public house with bar, dining, commercial kitchen facilities and storage areas. The current layout of the ground floor bar and dining area includes a seated dining for 20 covers with the addition of drinking and games areas. The dining covers could be increased up to approximately 50 covers if the accommodation was rearranged. The public cloakrooms are located off the bar area. The first floor living accommodation includes 2 bedrooms, sitting room and bathroom.