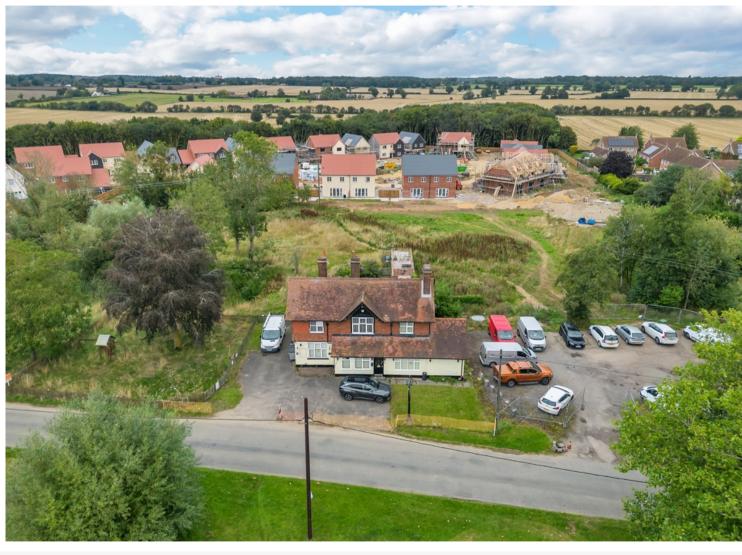

## Description

The Plough and Fleece is located in the hamlet of Great Green which forms part of the village of Cockfield which is approximately 8 miles south of Bury St Edmunds in Suffolk. The property overlooks the village green and playing fields.

Externally there is a tarmac parking outside beer garden area and a lawned adjacent to an attractive pond. An enclosed lawned area will need to be transformed to a parking area in accordance with planning for the adjoining land. There is small yard/courtyard to the rear adjacent to some former outbuildings.