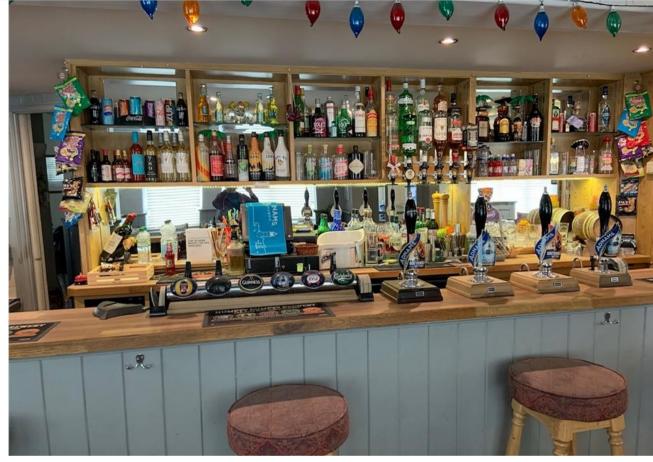

The property comprises a two storey public house with bar, dining, commercial kitchen facilities and storage areas. The current layout of the ground floor bar and dining area includes a seated dining for 20 covers with the addition of drinking and games areas. The dining covers could be increased up to approximately 50 covers if the accommodation was rearranged. The public cloakrooms are located off the bar area. The first floor living accommodation includes 2 bedrooms, sitting room and bathroom.