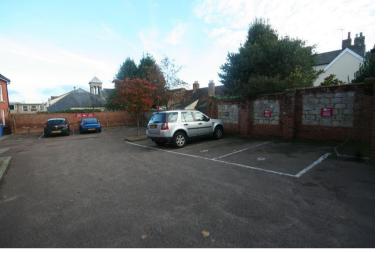

#### Description

The car parking space is located off Looms Lane to the east of Bury St Edmunds town centre within about 320 m from the rear of Marks and Spencer. It is available for exclusive private or commercial use on a new simple lease for term to be agreed.

#### Accommodation

The property has been measured to produce the following Approximate dimensions and s:

| Total | 124 Sq Ft | 11.52 Sq M |
|-------|-----------|------------|

An employee of Merrifieds is associated with the ownership of the space.