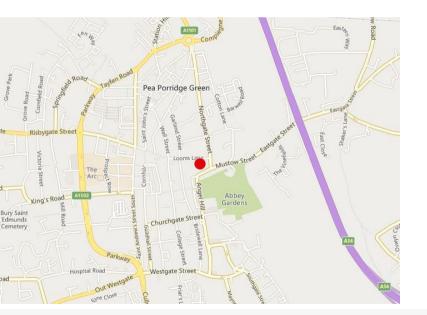

## TOWN CENTRE CAR PARKING SPACE TO LET

Parking Space 8, 8a Looms Lane, Bury St Edmunds, Suffolk, IP33 1EH

#### Description

The car parking space is located off Looms Lane to the east of Bury St Edmunds town centre within about 320 m from the rear of Marks and Spencer. It is available for exclusive private or commercial use on a new simple lease for term to be agreed.