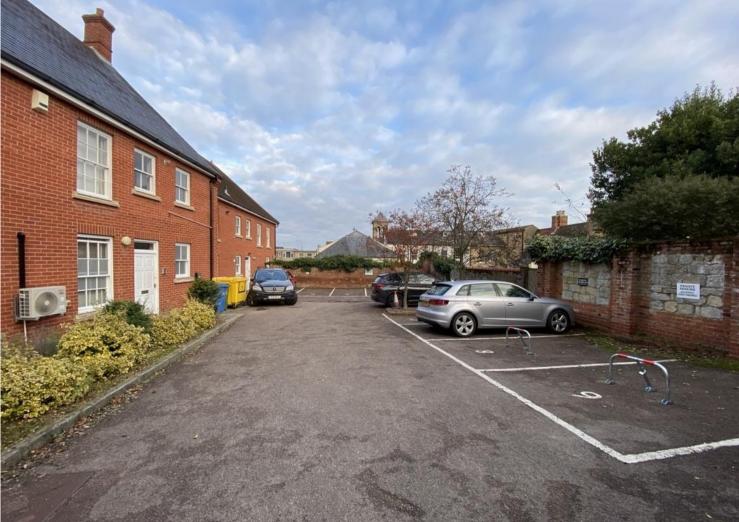

#### Description

The car parking space is located off Looms Lane to the east of Bury St Edmunds town centre within about 320 m from the rear of Marks and Spencer. It is available for exclusive private or commercial use on a new simple lease for term to be agreed.

#### Accommodation

The property has been measured to produce the following Approximate dimensions and s:

| Total | 124 Sq Ft | 11.52 Sq M |
|-------|-----------|------------|

An employee of Merrifieds is associated with the ownership of the space.