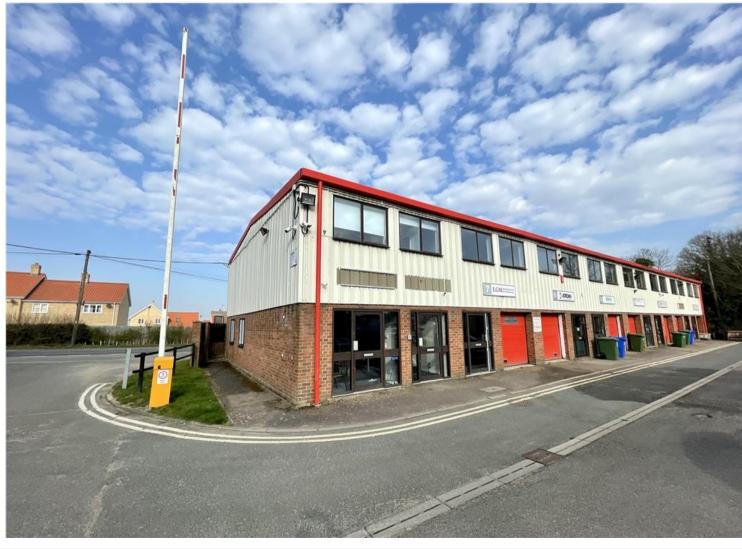

# Business Unit - To Let

8 Woodside Business Park Thetford Road, Ingham, Bury St Edmunds, Suffolk, IP31 1NR

### Description

Woodside Business Park is located in Ingham on the A143 Bury St Edmunds to Thetford road. The Business Park has the benefit of good security including barrier entry and CCTV.

The unit is arranged over two floors and provides storage/workshop space on the ground floor and office on the first floor. The property benefits from a kitchen, W.Cs, LED strip lighting, electric heating as well as carpeting and inset lighting on the first floor.