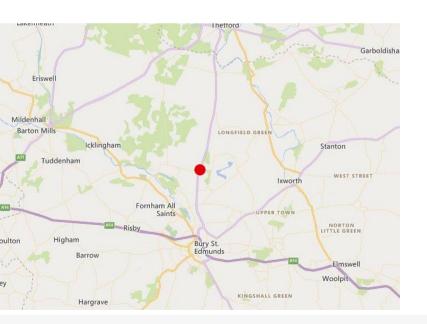

# Business Unit - To Let

8 Woodside Business Park Thetford Road, Ingham, Bury St Edmunds, Suffolk, IP31 1NR

### Description

Woodside Business Park is located in Ingham on the A143 Bury St Edmunds to Thetford road. The Business Park has the benefit of good security including barrier entry and CCTV.

The unit is arranged over two floors and provides storage/workshop space on the ground floor and office on the first floor. The property benefits from a kitchen, W.Cs, LED strip lighting, electric heating as well as carpeting and inset lighting on the first floor.