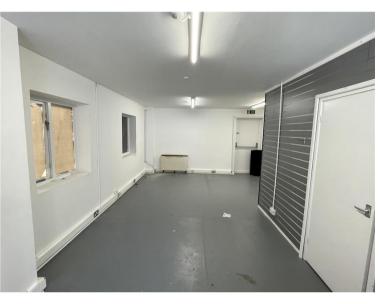

### Description

Woodside Business Park is located in Ingham on the A143 Bury St Edmunds to Thetford road. The Business Park has the benefit of good security including barrier entry and CCTV.

The unit is arranged over two floors and provides storage/workshop space on the ground floor and office on the first floor. The property benefits from a kitchen, W.Cs, LED strip lighting, electric heating as well as carpeting and inset lighting on the first floor.