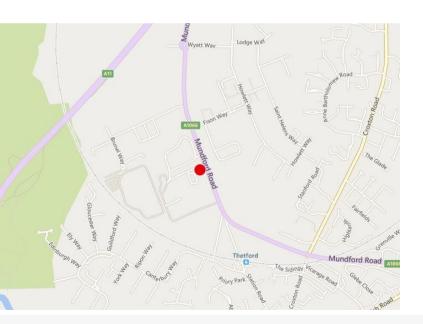

## New Business Unit - TO LET

2 Telford Way, Thetford, IP24 1HU

### Description

2 Telford Way is a brand new business unit located off Mundford Road in Thetford located about 1000m from the A11. The semi-detached business unit is of steel framed construction with plasticised metal cladding elevations and roof.