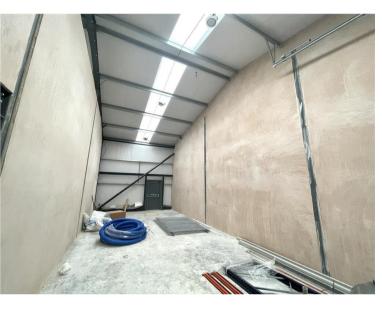

### Description

2 Telford Way is a brand new business unit located off Mundford Road in Thetford located about 1000m from the A11. The semi-detached business unit is of steel framed construction with plasticised metal cladding elevations and roof.

The property benefits from a first floor mezzanine office, up and over loading door, pedestrian access doors as well as 3 phase electrics, 5m eaves and translucent roof lights. Neighbouring occupiers include Eurocell, Foster Electrical and Century Logistics.