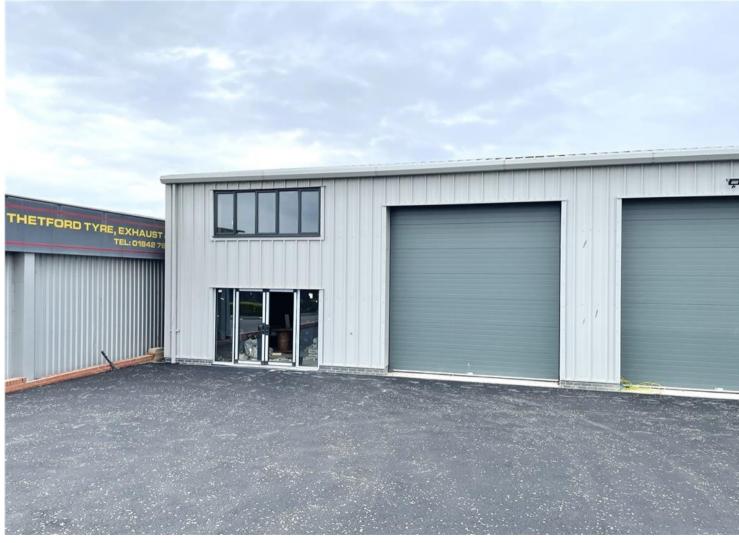

## New Business Unit - TO LET

2 Telford Way, Thetford, IP24 1HU

### Description

2 Telford Way is a brand new business unit located off Mundford Road in Thetford located about 1000m from the A11. The semi-detached business unit is of steel framed construction with plasticised metal cladding elevations and roof.

The property benefits from a first floor mezzanine office, up and over loading door, pedestrian access doors as well as 3 phase electrics, 5m eaves and translucent roof lights. Neighbouring occupiers include Eurocell, Foster Electrical and Century Logistics.