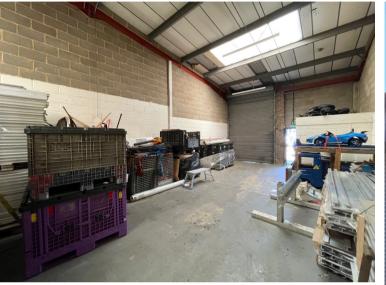

#### Description

Leyland Close is located off Howlett Way on the Fison Way Industrial Estate in Thetford adjacent to the A134 intersection with the A11 dual carriageway.

The terrace of industrial units are of steel frame construction with full height blockwork walls and a fibre cement roof. Unit 5 has the benefit of a concrete floor, roller shutter and personnel door, two WCs and 3 phase electricity.

The unit further benefits from approximately 4.8m eaves and forecourt loading/parking areas.