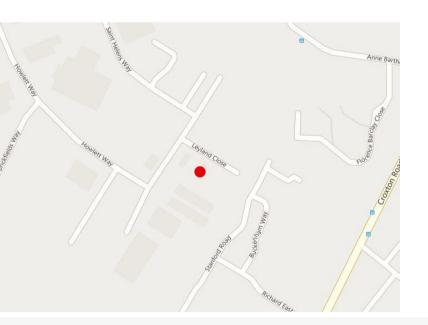

## Industrial/Business Unit - TO LET

5 Leyland Close, Thetford, Norfolk, IP24 1XA

#### Description

Leyland Close is located off Howlett Way on the Fison Way Industrial Estate in Thetford adjacent to the A134 intersection with the A11 dual carriageway.

The terrace of industrial units are of steel frame construction with full height blockwork walls and a fibre cement roof. Unit 5 has the benefit of a concrete floor, roller shutter and personnel door, two WCs and 3 phase electricity.