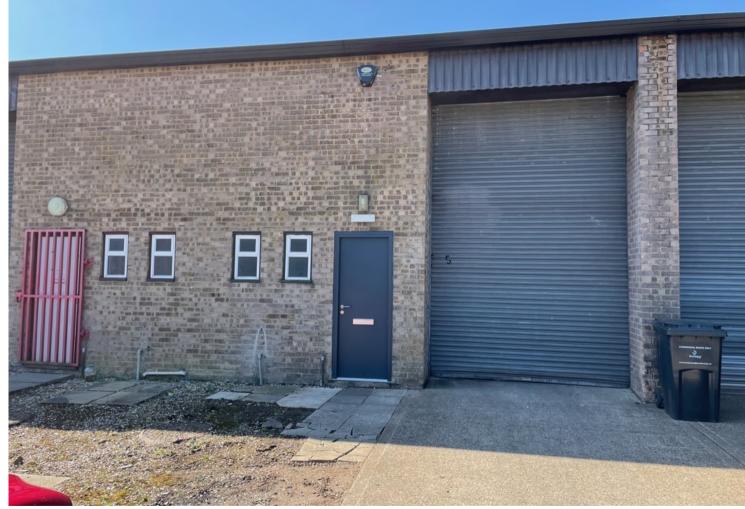

#### Description

Leyland Close is located off Howlett Way on the Fison Way Industrial Estate in Thetford adjacent to the A134 intersection with the A11 dual carriageway.

The terrace of industrial units are of steel frame construction with full height blockwork walls and a fibre cement roof. Unit 5 has the benefit of a concrete floor, roller shutter and personnel door, two WCs and 3 phase electricity.