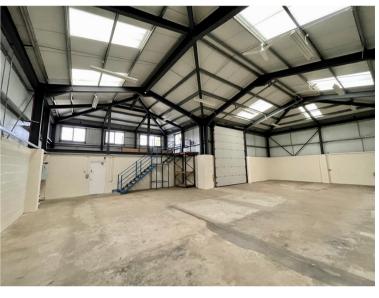

The business unit comprises a modern steel portal frame with a steel profile insulated roof, with steel profile elevations. The unit is mainly open plan Warehouse space with some first floor storage. The unit also has an office/ancillary block with kitchen, and WC. The unit benefits from the use of external parking, loading and circulation areas.

### Accommodation

The property has been measured to produce the following Approximate dimensions and GIAs:

**Total** 2,994 Sq Ft 278.14 Sq M