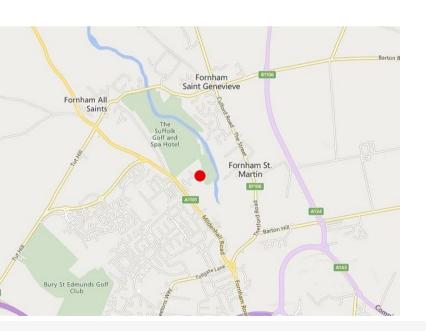

## Description

The unit is located at the end of Lamdin Road an established industrial and business park off Mildenhall Road in Bury St Edmunds. The location offers good access to the A14 at junction 43 via Marham Park.