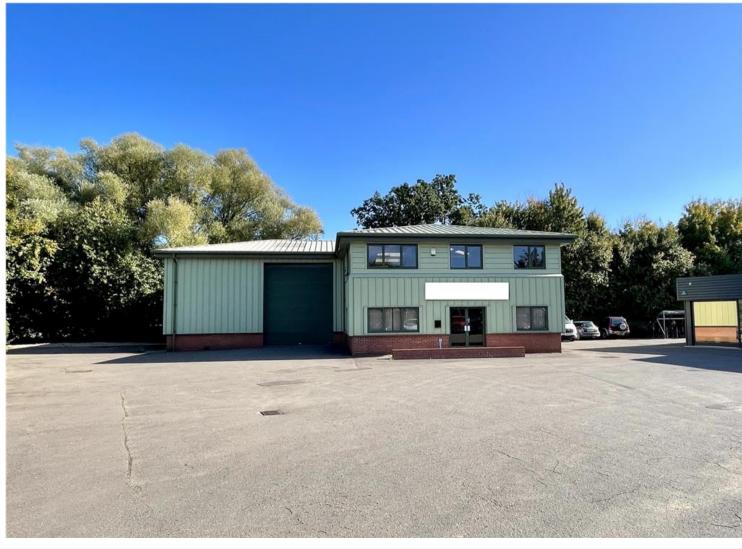

## Description

The unit is located at the end of Lamdin Road an established industrial and business park off Mildenhall Road in Bury St Edmunds. The location offers good access to the A14 at junction 43 via Marham Park.

The business unit comprises a modern steel portal frame with a steel profile insulated roof, with steel profile elevations. The unit is mainly open plan Warehouse space with some first floor storage. The unit also has an office/ancillary block with kitchen, and WC. The unit benefits from the use of external parking, loading and circulation areas.