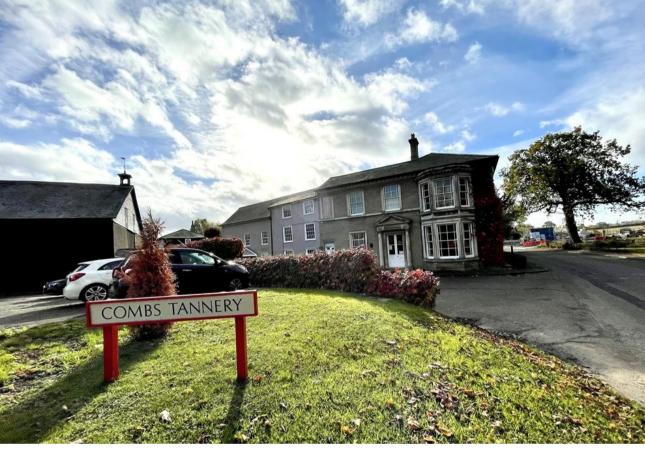

# Attractive Georgian Offices - To Let

Combs Tannery, Tannery Road, Combs, Stowmarket, Suffolk, IP14 2EN

### Description

Tannery House is located in Combs, overlooking attractive Suffolk countryside, with Stowmarket on its doorstep. The office is located just over a mile west of Junction 50 of the A14 dual carriageway. Stowmarket lies at the centre of Suffolk on the A14 corridor with fast trains to London and Norwich.