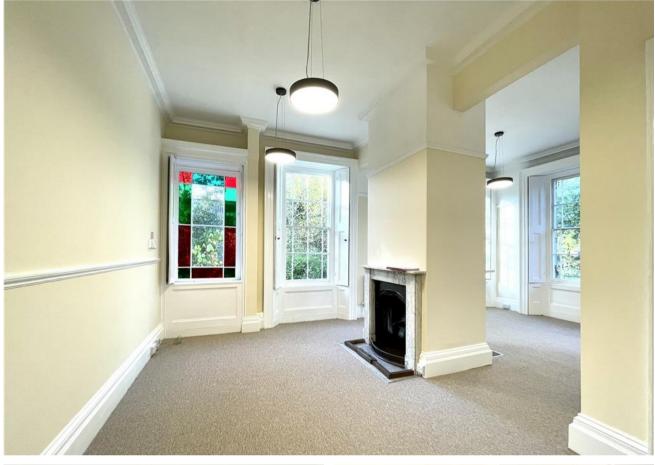

As a converted Georgian house it retains its features and style to create an elegant working environment both for employees and for visitors. The office has high ceilings, modern lighting and large windows over-looking gardens. Joint Facilities include: Security enabled entrance, Boardroom, Kitchen and Reception area. Super-Fast Fibre Broadband is available. The site itself offers local footpaths to explore during your lunchtime break and provides some EV charging points for cars and bikes.