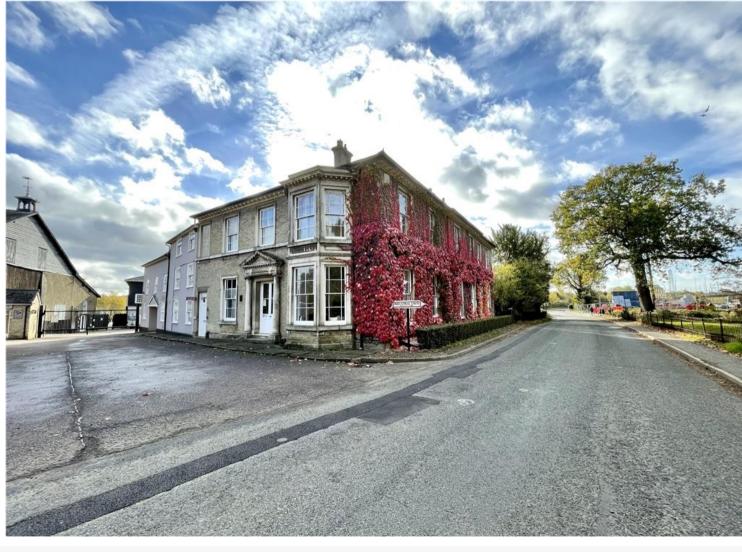

### Description

Tannery House is located in Combs, overlooking attractive Suffolk countryside, with Stowmarket on its doorstep. The office is located just over a mile west of Junction 50 of the A14 dual carriageway. Stowmarket lies at the centre of Suffolk on the A14 corridor with fast trains to London and Norwich.

As a converted Georgian house it retains its features and style to create an elegant working environment both for employees and for visitors. The office has high ceilings, modern lighting and large windows over-looking gardens. Joint Facilities include: Security enabled entrance, Boardroom, Kitchen and Reception area. Super-Fast Fibre Broadband is available. The site itself offers local footpaths to explore during your lunchtime break and provides some EV charging points for cars and bikes.