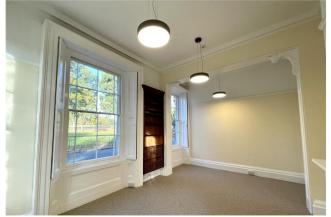

As a converted Georgian house it retains its features and style to create an elegant working environment both for employees and for visitors. The office has high ceilings, modern lighting and large windows over-looking gardens. Joint Facilities include: Security enabled entrance, Boardroom, Kitchen and Reception area. Super-Fast Fibre Broadband is available. The site itself offers local footpaths to explore during your lunchtime break and provides some EV charging points for cars and bikes.