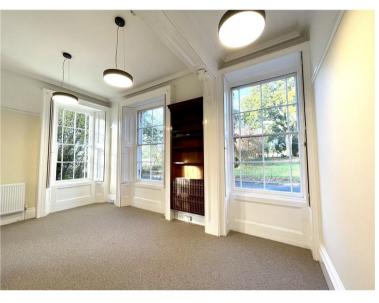

As a converted Georgian house it retains its features and style to create an elegant working environment both for employees and for visitors. The office has high ceilings, modern lighting and large windows over-looking gardens. Joint Facilities include: Security enabled entrance, Boardroom, Kitchen and Reception area. Super-Fast Fibre Broadband is available. The site itself offers local footpaths to explore during your lunchtime break and provides some EV charging points for cars and bikes.

#### Accommodation

The property has been measured to produce the following approximate Net Internal Areas:

| Office B | 65.4 Sq M           | 704 Sq Ft         |
|----------|---------------------|-------------------|
| Office D | 19.04 Sq M          | 205 Sq Ft         |
| Office H | 35.86 Sq M          | 386 Sq Ft         |
| Total    | 19.04 - 120.31 Sq M | 205 - 1,295 Sq Ft |