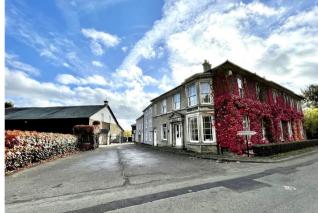

# Attractive Georgian Offices - To Let

Combs Tannery, Tannery Road, Combs, Stowmarket, Suffolk, IP14 2EN

### Description

Tannery House is located in Combs, overlooking attractive Suffolk countryside, with Stowmarket on its doorstep. The office is located just over a mile west of Junction 50 of the A14 dual carriageway. Stowmarket lies at the centre of Suffolk on the A14 corridor with fast trains to London and Norwich.

As a converted Georgian house it retains its features and style to create an elegant working environment both for employees and for visitors. The office has high ceilings, modern lighting and large windows over-looking gardens. Joint Facilities include: Security enabled entrance, Boardroom, Kitchen and Reception area. Super-Fast Fibre Broadband is available. The site itself offers local footpaths to explore during your lunchtime break and provides some EV charging points for cars and bikes.