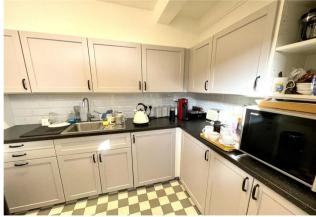

As a converted Georgian house it retains its features and style to create an elegant working environment both for employees and for visitors. The office has high ceilings, modern lighting and large windows over-looking gardens. Joint Facilities include: Security enabled entrance, Boardroom, Kitchen and Reception area. Super-Fast Fibre Broadband is available. The site itself offers local footpaths to explore during your lunchtime break and provides some EV charging points for cars and bikes.