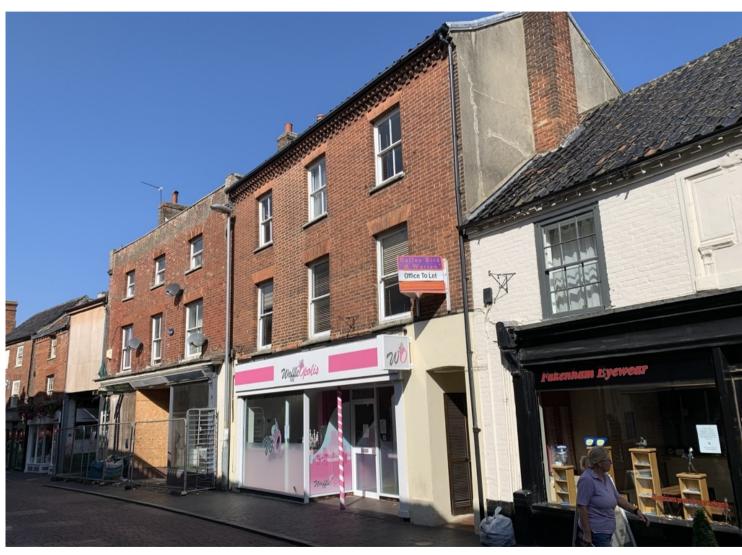

# Mixed Use Retail and Commercial Investment and Residential Development Opportunity - For Sale

11 Norwich Street, Fakenham, Norfolk

# Description

Fakenham is a thriving Market Town located in North Norfolk, adjacent to the A1065 which intersects with the A148. The town has a good range of facilities and is located north west of Norwich and north east of Kings Lynn.

The building consists of a self-contained retail unit which includes; kitchenette, WC, office and storage room. The first and second floors have been used as offices and have planning permission for conversion to residential use.