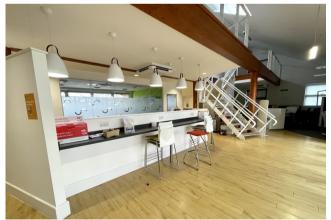

The building consists of a detached architecturally designed office building over two levels on its own plot with green space and parking. The office compromises mostly open plan space with numerous meeting rooms and break-out areas over two levels. The ground floor is open plan and the first floor is also open sided via a mezzanine level.

The building is of architectural interest and has many modern high specification fixtures and fittings which include; DDA Passenger lift, Electronic entrance doors, reception area, interview room, hanging LED lighting, large open plan break-out space, fish pond and architecturally decorated.