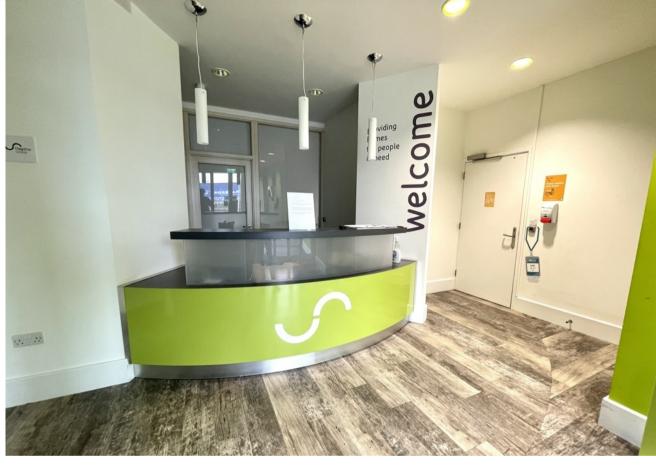

The building is of architectural interest and has many modern high specification fixtures and fittings which include; DDA Passenger lift, Electronic entrance doors, reception area, interview room, hanging LED lighting, large open plan break-out space, fish pond and architecturally decorated.