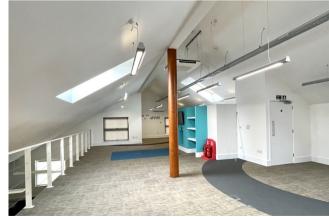

The building consists of a detached architecturally designed office building over two levels on its own plot with green space and parking. The office compromises mostly open plan space with numerous meeting rooms and break-out areas over two levels. The ground floor is open plan and the first floor is also open sided via a mezzanine level.