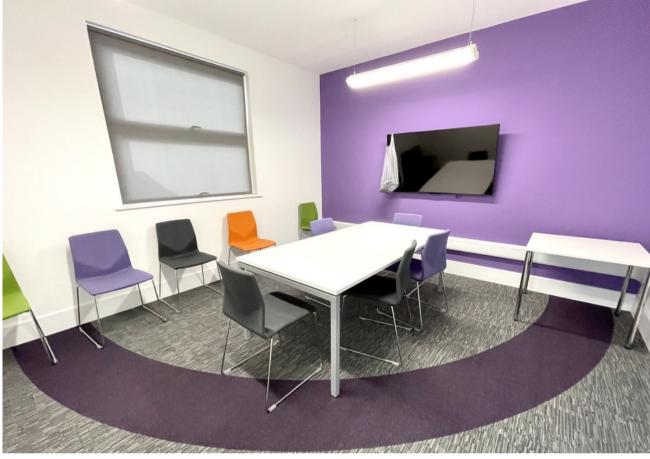

The building consists of a detached architecturally designed office building over two levels on its own plot with green space and parking. The office compromises mostly open plan space with numerous meeting rooms and break-out areas over two levels. The ground floor is open plan and the first floor is also open sided via a mezzanine level.

The building is of architectural interest and has many modern high specification fixtures and fittings which include; DDA Passenger lift, Electronic entrance doors, reception area, interview room, hanging LED lighting, large open plan break-out space, fish pond and architecturally decorated.