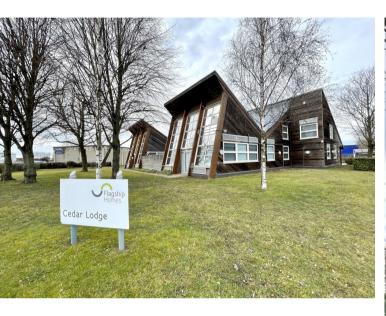

# Modern Architecturally Designed Office - For Sale

Cedar Lodge, Chiswick Avenue, Mildenhall, Bury St. Edmunds, Suffolk, IP28 7BD

### Description

The building is located prominently on Chiswick Avenue at the entrance to Mildenhall Industrial Estate. Mildenhall has good access to the A11 which links Norwich to Cambridge and the wider road network.