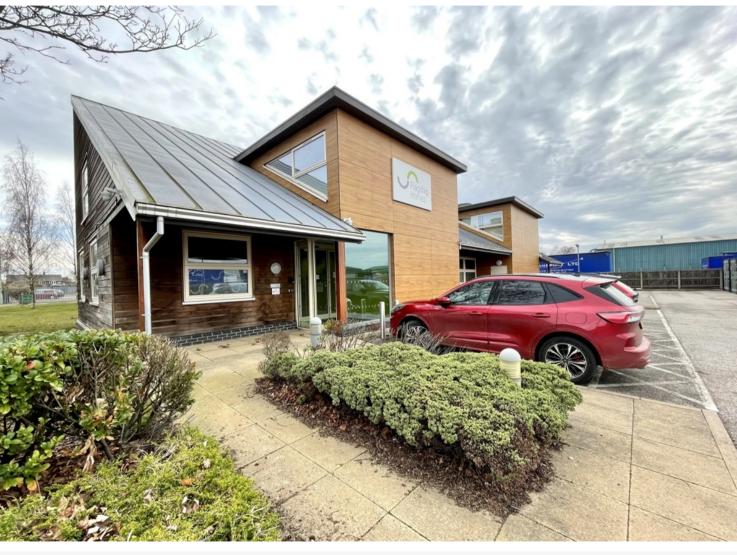

The building consists of a detached architecturally designed office building over two levels on its own plot with green space and parking. The office compromises mostly open plan space with numerous meeting rooms and break-out areas over two levels. The ground floor is open plan and the first floor is also open sided via a mezzanine level.

The building is of architectural interest and has many modern high specification fixtures and fittings which include; DDA Passenger lift, Electronic entrance doors, reception area, interview room, hanging LED lighting, large open plan break-out space, fish pond and architecturally decorated.