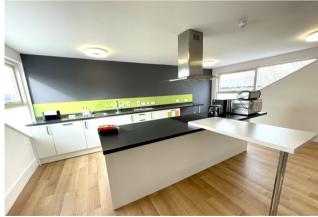

The building consists of a detached architecturally designed office building over two levels on its own plot with green space and parking. The office compromises mostly open plan space with numerous meeting rooms and break-out areas over two levels. The ground floor is open plan and the first floor is also open sided via a mezzanine level.

The building is of architectural interest and has many modern high specification fixtures and fittings which include; DDA Passenger lift, Electronic entrance doors, reception area, interview room, hanging LED lighting, large open plan break-out space, fish pond and architecturally decorated.