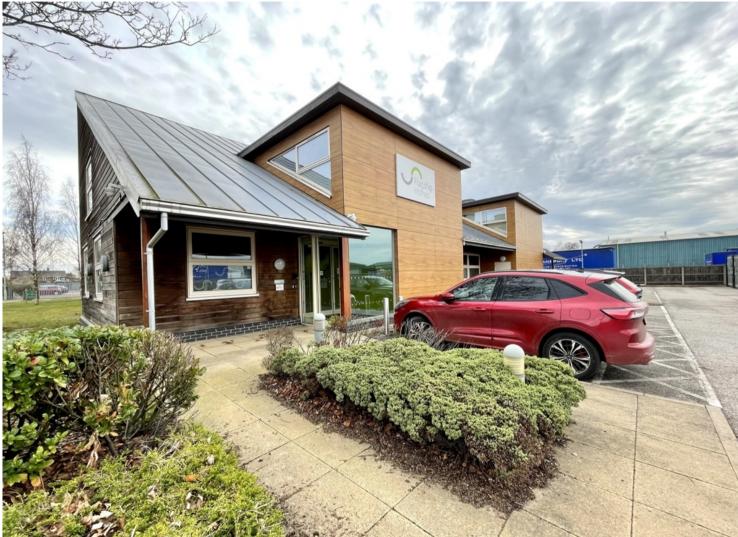

The building consists of a detached architecturally designed office building over two levels on its own plot with green space and parking. The office compromises mostly open plan space with numerous meeting rooms and break-out areas over two levels. The ground floor is open plan and the first floor is also open sided via a mezzanine level.

The building is of architectural interest and has many modern high specification fixtures and fittings which include; DDA Passenger lift, Electronic entrance doors, reception area, interview room, hanging LED lighting, large open plan break-out space, fish pond and architecturally decorated.

The premises have 24 car parking spaces and green space which could be utilised subject to planning permissions.

info@merrifields.co.uk

www.merrifields.co.uk