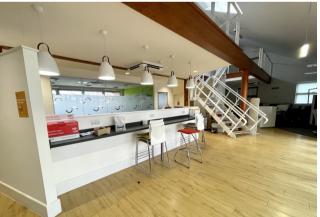

The building consists of a detached architecturally designed office building over two levels on its own plot with green space and parking. The office compromises mostly open plan space with numerous meeting rooms and break-out areas over two levels. The ground floor is open plan and the first floor is also open sided via a mezzanine level.

The building is of architectural interest and has many modern high specification fixtures and fittings which include; DDA Passenger lift, Electronic entrance doors, reception area, interview room, hanging LED lighting, large open plan break-out space, fish pond and architecturally decorated.