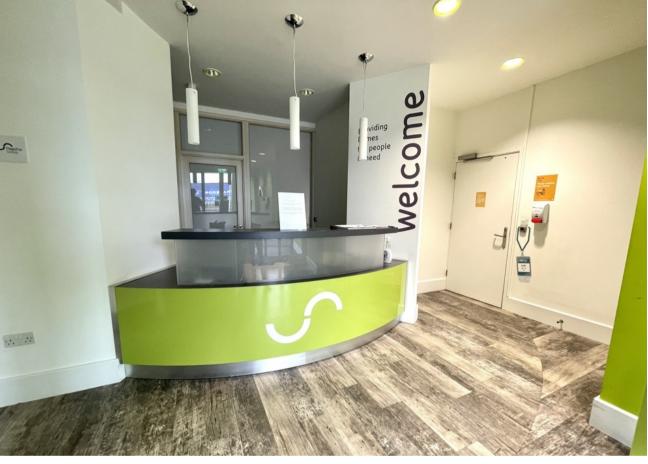

The building is of architectural interest and has many modern high specification fixtures and fittings which include; DDA Passenger lift, Electronic entrance doors, reception area, interview room, hanging LED lighting, large open plan break-out space, fish pond and architecturally decorated.