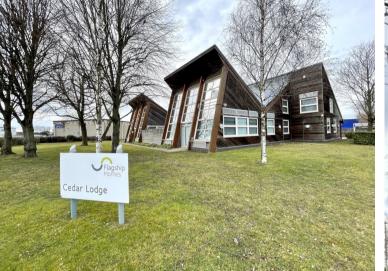

## Modern Architecturally Designed Office - For Sale

Cedar Lodge Chiswick Avenue, Mildenhall, Bury St. Edmunds, Suffolk, IP28 7BD

#### Description

The building is located prominently on Chiswick Avenue at the entrance to Mildenhall Industrial Estate. Mildenhall has good access to the A11 which links Norwich to Cambridge and the wider road network.

The building consists of a detached architecturally designed office building over two levels on its own plot with green space and parking. The office compromises mostly open plan space with numerous meeting rooms and break-out areas over two levels. The ground floor is open plan and the first floor is also open sided via a mezzanine level.

The building is of architectural interest and has many modern high specification fixtures and fittings which include; DDA Passenger lift, Electronic entrance doors, reception area, interview room, hanging LED lighting, large open plan break-out space, fish pond and architecturally decorated.