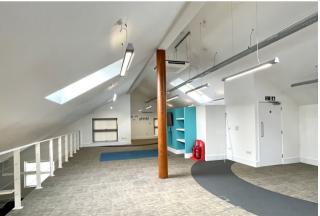

The building consists of a detached architecturally designed office building over two levels on its own plot with green space and parking. The office compromises mostly open plan space with numerous meeting rooms and break-out areas over two levels. The ground floor is open plan and the first floor is also open sided via a mezzanine level.

The building is of architectural interest and has many modern high specification fixtures and fittings which include; DDA Passenger lift, Electronic entrance doors, reception area, interview room, hanging LED lighting, large open plan break-out space, fish pond and architecturally decorated.