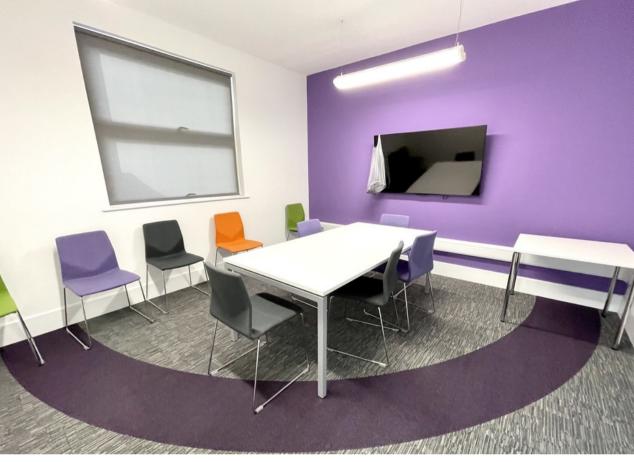

The building consists of a detached architecturally designed office building over two levels on its own plot with green space and parking. The office compromises mostly open plan space with numerous meeting rooms and break-out areas over two levels. The ground floor is open plan and the first floor is also open sided via a mezzanine level.

The building is of architectural interest and has many modern high specification fixtures and fittings which include; DDA Passenger lift, Electronic entrance doors, reception area, interview room, hanging LED lighting, large open plan break-out space, fish pond and architecturally decorated.