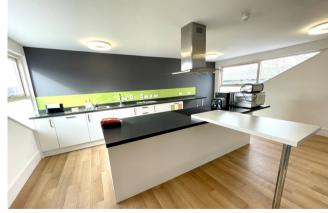

The building consists of a detached architecturally designed office building over two levels on its own plot with green space and parking. The office compromises mostly open plan space with numerous meeting rooms and break-out areas over two levels. The ground floor is open plan and the first floor is also open sided via a mezzanine level.

The building is of architectural interest and has many modern high specification fixtures and fittings which include; DDA Passenger lift, Electronic entrance doors, reception area, interview room, hanging LED lighting, large open plan break-out space, fish pond and architecturally decorated.