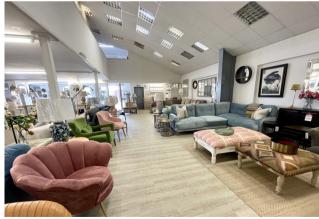

Unit 8 comprises an open plan retail warehouse over the ground and first floor. The retail space benefits from suspended ceilings, modern inset and strip lighting, Vinyl flooring and carpeting throughout. Unit 10 comprises a storage warehouse suitable for storage / workshop or further retail space.

## Use & Planning

The premises have most recently been used as a Furniture Retail Warehouse and is suitable for similar uses including retail and leisure STPP.