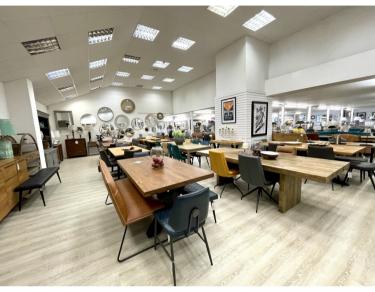

Unit 8 comprises an open plan retail warehouse over the ground and first floor. The retail space benefits from suspended ceilings, modern inset and strip lighting, Vinyl flooring and carpeting throughout. Unit 10 comprises a storage warehouse suitable for storage / workshop or further retail space.

## Use & Planning

The premises have most recently been used as a Furniture Retail Warehouse and is suitable for similar uses including retail and leisure STPP.