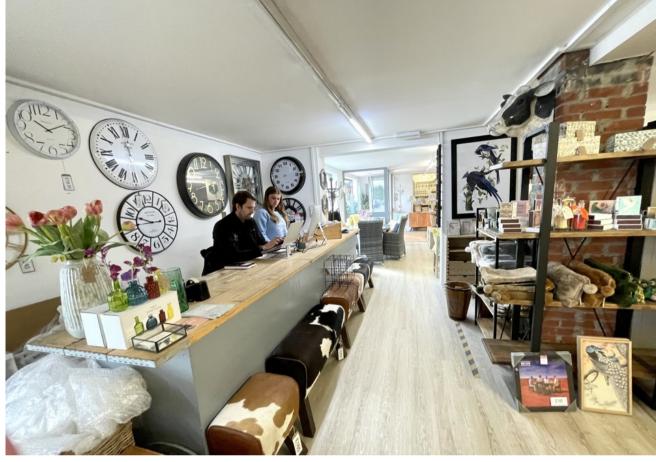

Unit 8 comprises an open plan retail warehouse over the ground and first floor. The retail space benefits from suspended ceilings, modern inset and strip lighting, Vinyl flooring and carpeting throughout. Unit 10 comprises a storage warehouse suitable for storage / workshop or further retail space.

## Use & Planning

The premises have most recently been used as a Furniture Retail Warehouse and is suitable for similar uses including retail and leisure STPP.