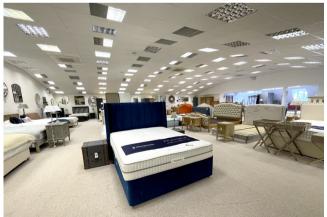

Unit 8 comprises an open plan retail warehouse over the ground and first floor. The retail space benefits from suspended ceilings, modern inset and strip lighting, Vinyl flooring and carpeting throughout. Unit 10 comprises a storage warehouse suitable for storage / workshop or further retail space.

## Use & Planning

The premises have most recently been used as a Furniture Retail Warehouse and is suitable for similar uses including retail and leisure STPP.