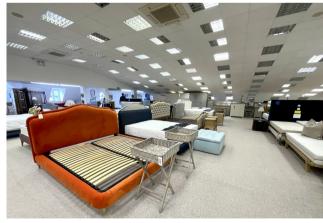

Unit 8 comprises an open plan retail warehouse over the ground and first floor. The retail space benefits from suspended ceilings, modern inset and strip lighting, Vinyl flooring and carpeting throughout. Unit 10 comprises a storage warehouse suitable for storage / workshop or further retail space.

## Use & Planning

The premises have most recently been used as a Furniture Retail Warehouse and is suitable for similar uses including retail and leisure STPP.