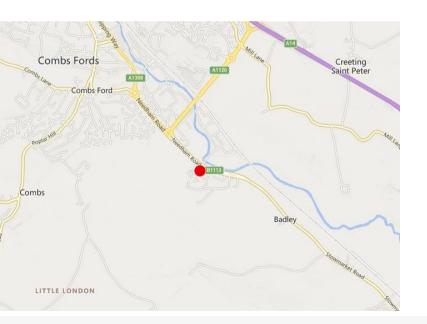

### Veterinary Practice Investment Opportunity - For Sale

Combs House, Stowmarket Business Park, Needham Road, Stowmarket, Suffolk, IP14 2AH

#### Description

Veterinary Practice Commercial Investment Opportunity in Stowmarket. Combs House is located on Stowmarket Business Park off Needham Road in Stowmarket with good links to the Town centre and the A14. The building has been refurbished and fitted out as a Vets Practice with reception, consulting rooms, staff rooms and Kennel areas. Externally there is the right to park in 23 parking spaces.