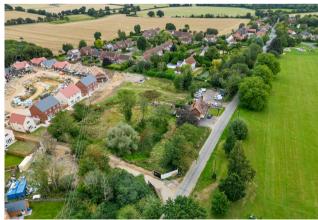

### Size: 1.32 - 1.87 Acres

Located in Great Green, 8 miles south of Bury St Edmunds

Attractive rural setting opposite the village green and playing fields

Planning granted for 5 new dwellings to the rear of the public house

### Description

The residential development site and public house are located in Great Green, Cockfield approximately 8 miles south of Bury St Edmunds.

Planning permission has been granted for the erection of 5 dwellings to the rear of the public house and is free from affordable housing. The planning documents can be viewed under application number DC/22/02540 on the Mid Suffolk and Babergh District Council Planning Portal.