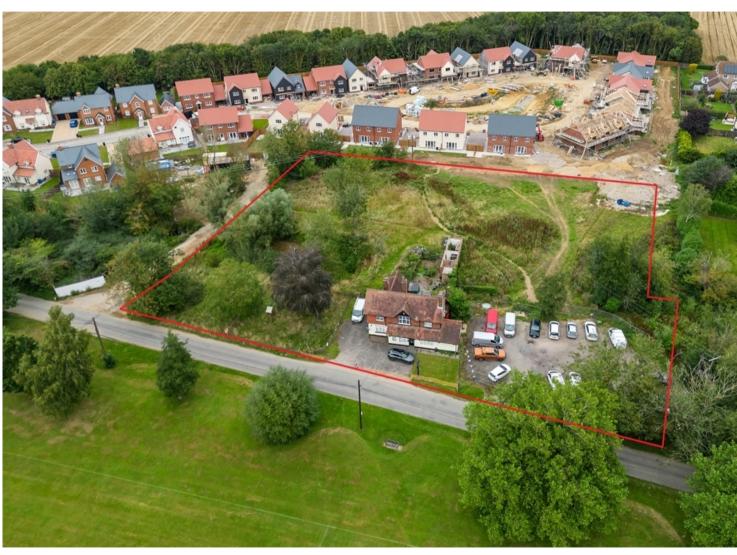

### Description

The residential development site and public house are located in Great Green, Cockfield approximately 8 miles south of Bury St Edmunds.

Planning permission has been granted for the erection of 5 dwellings to the rear of the public house and is free from affordable housing. The planning documents can be viewed under application number DC/22/02540 on the Mid Suffolk and Babergh District Council Planning Portal.

#### **Availability**

The site is available FOR SALE as a whole or in 2 lots.

Lot 1 - Development Site (edged red)

Lot 2 - Public House (edged blue)