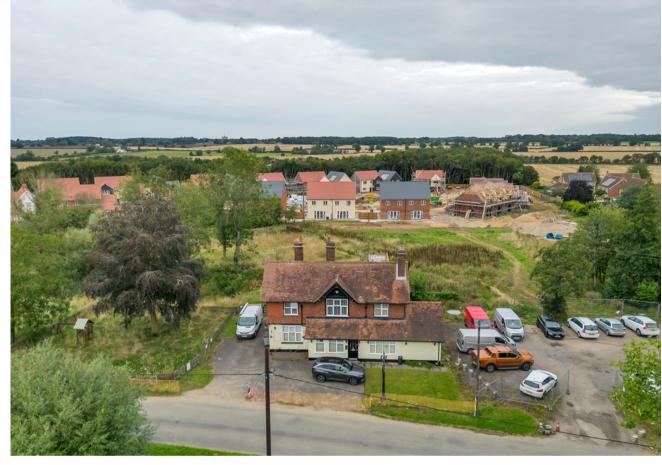

### Description

The residential development site and public house are located in Great Green, Cockfield approximately 8 miles south of Bury St Edmunds.

Planning permission has been granted for the erection of 5 dwellings to the rear of the public house and is free from affordable housing. The planning documents can be viewed under application number DC/22/02540 on the Mid Suffolk and Babergh District Council Planning Portal.

The public house known as the Plough & Fleece which overlooks the village green and playing fields, is arranged over 2 floors with bar, dining, commercial kitchen facilities and storage areas. The first floor living accommodation includes 2 bedrooms, sitting room and bathroom.