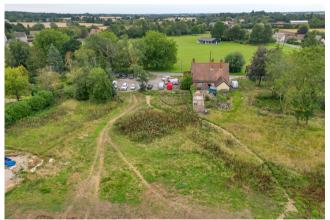

### Size: 1.32 - 1.87 Acres

Located in Great Green, 8 miles south of Bury St Edmunds

Attractive rural setting opposite the village green and playing fields

Planning granted for 5 new dwellings to the rear of the public house

### Description

The residential development site and public house are located in Great Green, Cockfield approximately 8 miles south of Bury St Edmunds.

Planning permission has been granted for the erection of 5 dwellings to the rear of the public house and is free from affordable housing. The planning documents can be viewed under application number DC/22/02540 on the Mid Suffolk and Babergh District Council Planning Portal.