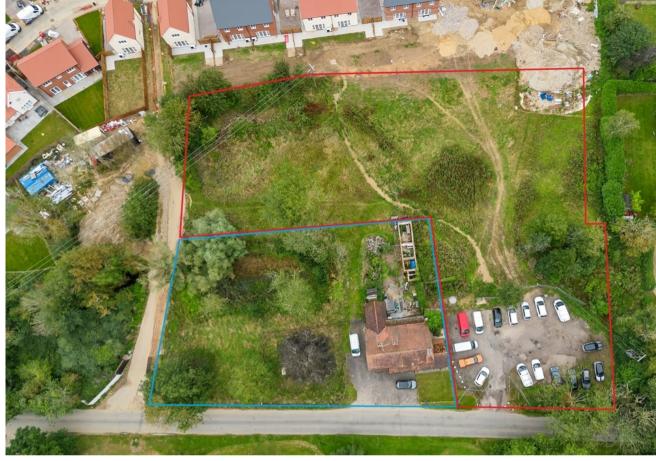

#### Accommodation

The property has been measured to produce the following Approximate dimensions and GEAs (STS):

| Public House     | 172.33 Sq M          | 1,855 Sq Ft       |
|------------------|----------------------|-------------------|
| Development Land | 0.53 Hectares        | 1.32 Acres        |
| Total            | 0.53 - 0.76 Hectares | 1.32 - 1.87 Acres |

#### **Availability**

The site is available FOR SALE as a whole or in 2 lots.

Lot 1 - Development Site (edged red)

Lot 2 - Public House (edged blue)