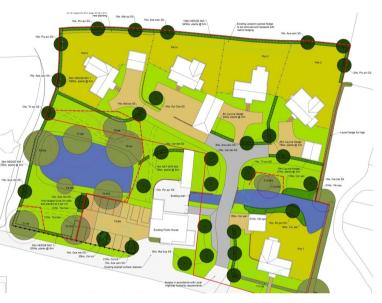

### Description

The residential development site and public house are located in Great Green, Cockfield approximately 8 miles south of Bury St Edmunds.

Planning permission has been granted for the erection of 5 dwellings to the rear of the public house and is free from affordable housing. The planning documents can be viewed under application number DC/22/02540 on the Mid Suffolk and Babergh District Council Planning Portal.

#### **Availability**

The site is available FOR SALE as a whole or in 2 lots.

Lot 1 - Development Site (edged red)

Lot 2 - Public House (edged blue)

### Use & Planning

The site has received planning permission for the construction of 5 dwellings under application number DC/22/02540. The Plough & Fleece has most recently been used as a public house with occupiers/managers residential accommodation above.