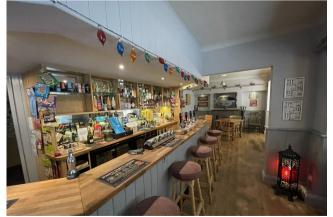

The public house known as the Plough & Fleece which overlooks the village green and playing fields, is arranged over 2 floors with bar, dining, commercial kitchen facilities and storage areas. The first floor living accommodation includes 2 bedrooms, sitting room and bathroom.