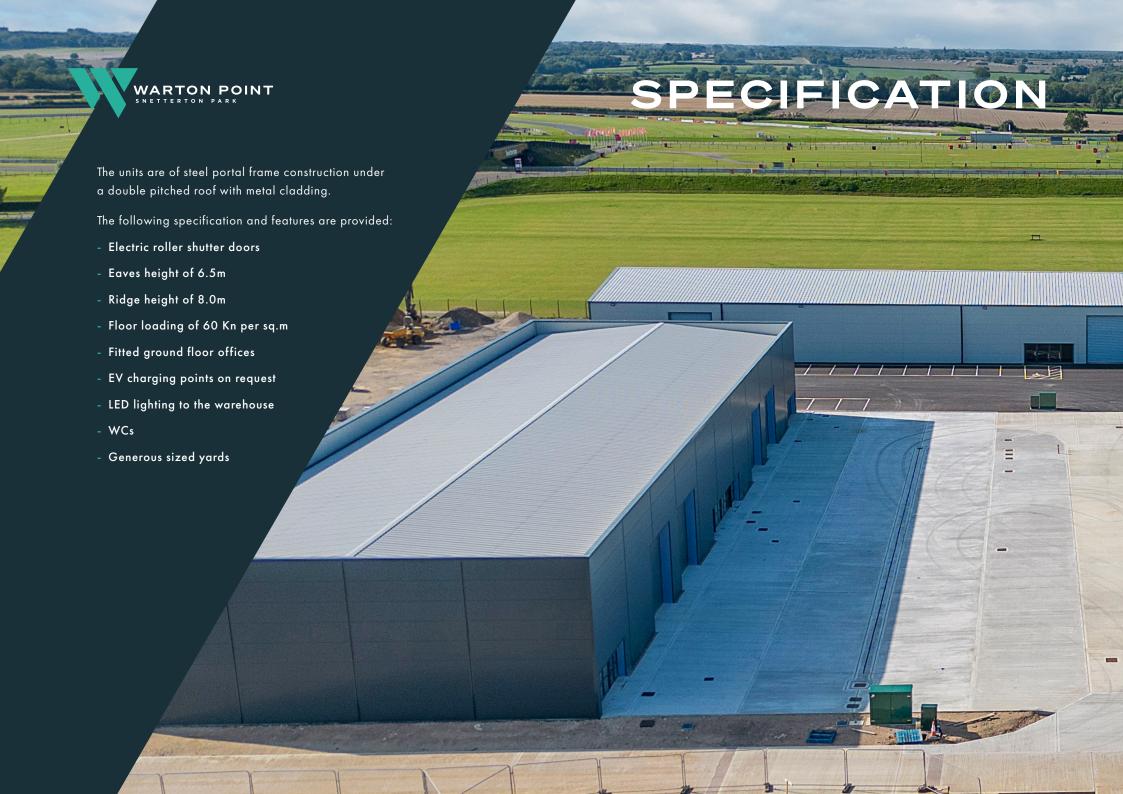

# ACCOMMODATION

UNIT SIZES FROM: 3,814 SQ.FT
WAREHOUSE AREA: 3,516 SQ.FT

OFFICE AREA: 390 SQ.FT