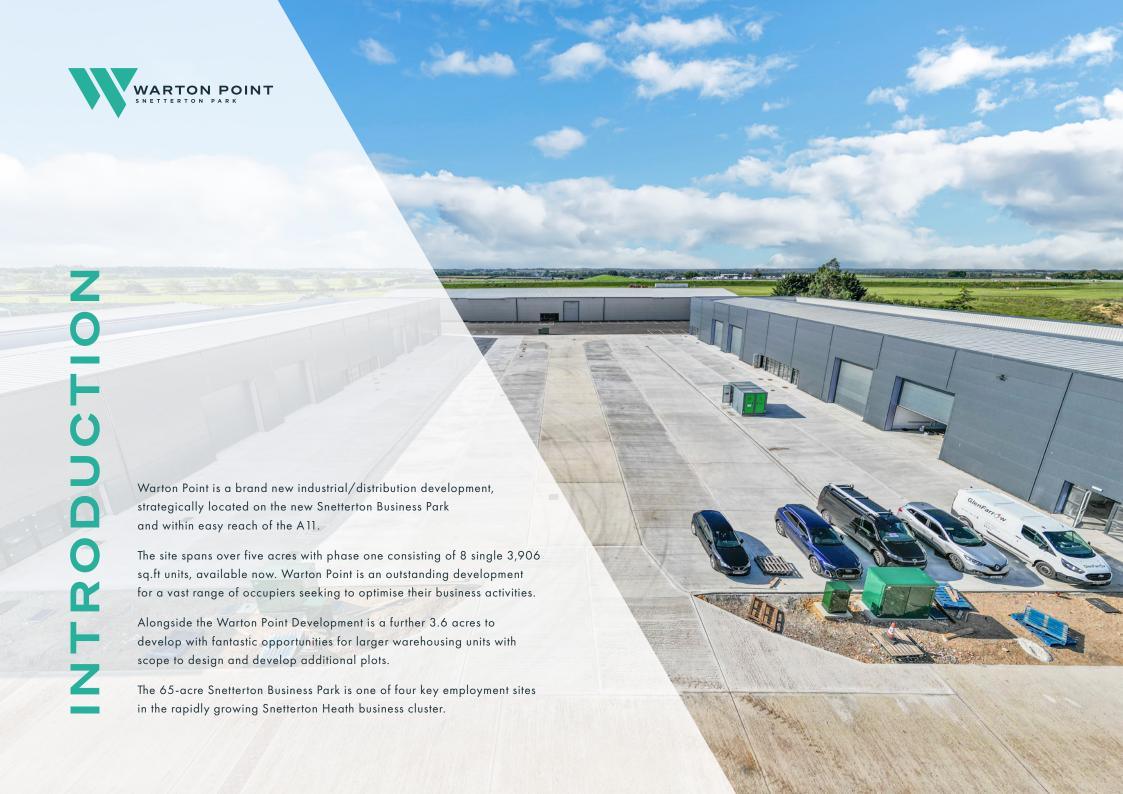

# ACCOMMODATION

UNIT SIZES FROM: 3,814 SQ.FT
WAREHOUSE AREA: 3,516 SQ.FT

OFFICE AREA: 390 SQ.FT