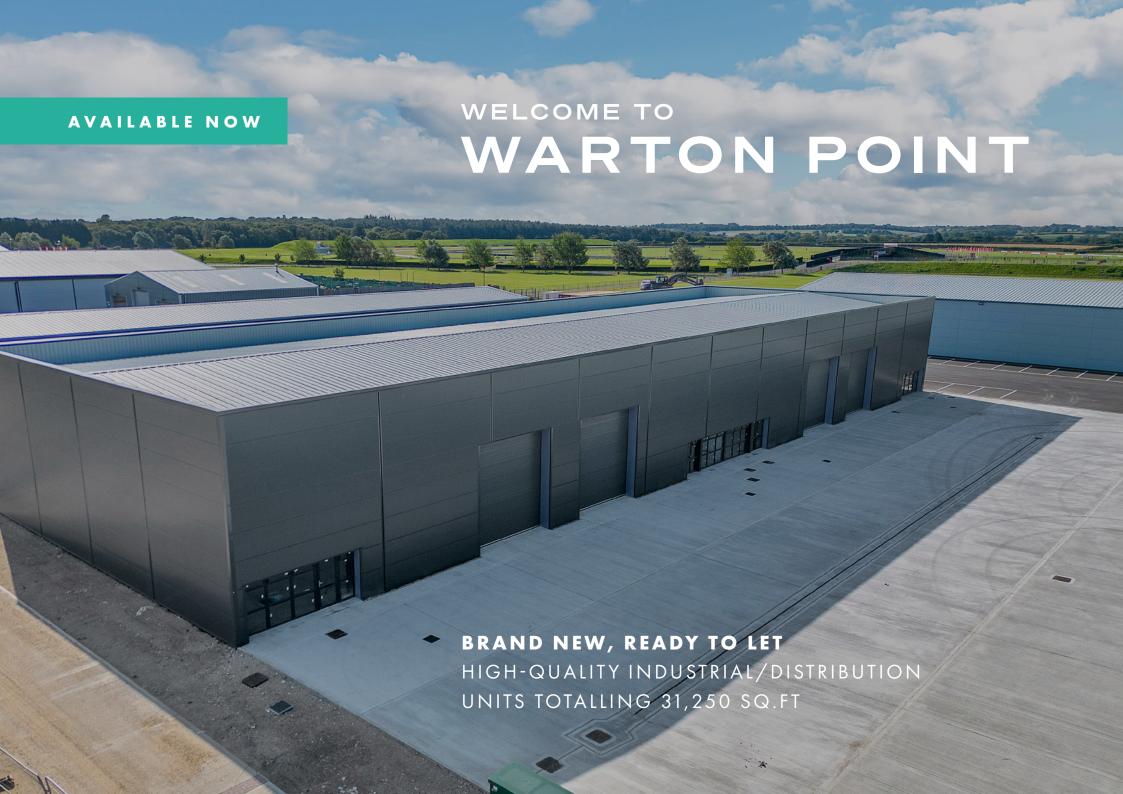

# ACCOMMODATION

UNIT SIZES FROM: 3,814 SQ.FT
WAREHOUSE AREA: 3,516 SQ.FT

OFFICE AREA: 390 SQ.FT