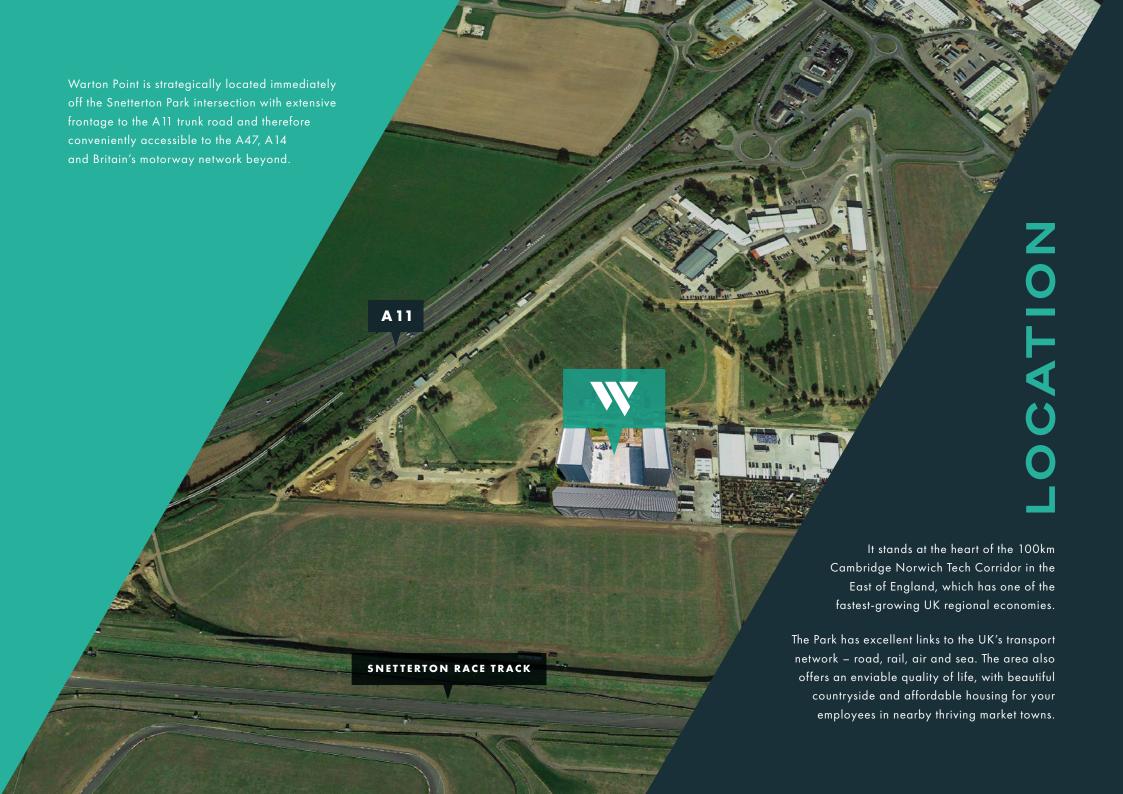

## **Main Roads**

| A 11 | 0.5 Miles |
|------|-----------|
| A14  | 27 Miles  |
| M 11 | 46 Miles  |
| A1   | 63 Miles  |
| M25  | 105 Miles |

## **Ports**

| Felixstowe     | 58 Mile  |
|----------------|----------|
| London Gateway | 100 Mile |
| Southampton    | 180 Mile |
| Dover          | 205 Mile |

## **Towns & Cities**

| Norwich        | 18 Miles  |
|----------------|-----------|
| Cambridge      | 39 Miles  |
| Ipswich        | 40 Miles  |
| Central London | 80 Miles  |
| Coventry       | 100 Miles |
| Birmingham     | 130 Miles |
| Nottingham     | 140 Miles |