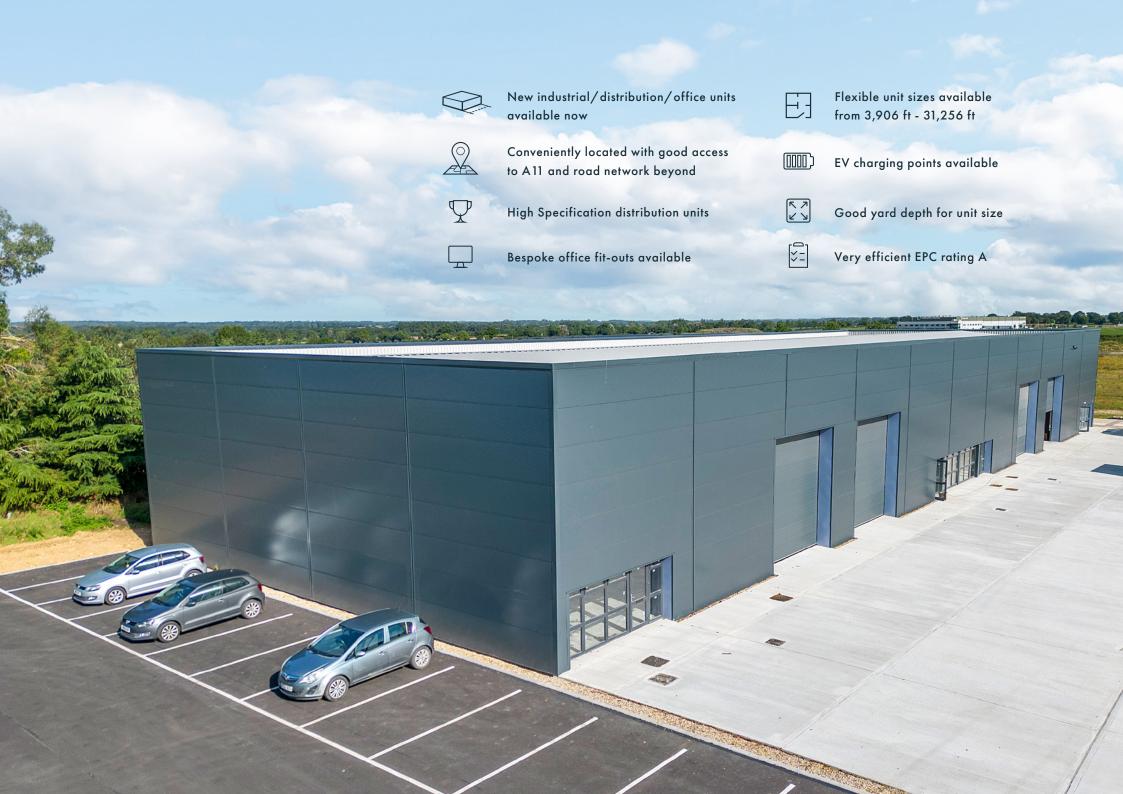

# ACCOMMODATION

UNIT SIZES FROM: 3,814 SQ.FT
WAREHOUSE AREA: 3,516 SQ.FT

OFFICE AREA: 390 SQ.FT