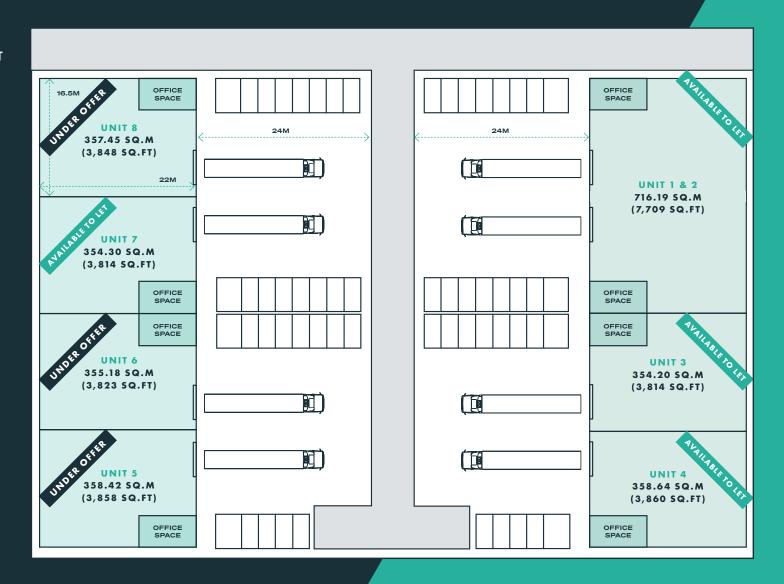

# ACCOMMODATION

UNIT SIZES FROM: 3,814 SQ.FT
WAREHOUSE AREA: 3,516 SQ.FT

OFFICE AREA: 390 SQ.FT