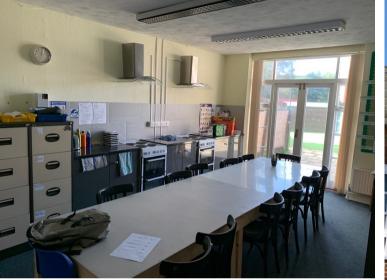

#### Description

30 Bridge Street is located approximately 1 mile from there A11 trunk Road on the edge of Thetford town centre off the Bury Road.

The Grade II listed office space is arranged in a modular fashion and includes a reception area, kitchenette, conference room, 3 offices and WC on the ground floor and 5 offices with WCs on the first floor.

There is car parking available to the front and rear of the property. The specification of the space includes, CAT II lighting, carpeting and perimeter trunking.