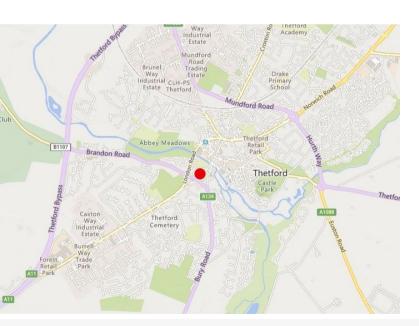

#### Description

30 Bridge Street is located approximately 1 mile from there A11 trunk Road on the edge of Thetford town centre off the Bury Road.

The Grade II listed office space is arranged in a modular fashion and includes a reception area, kitchenette, conference room, 3 offices and WC on the ground floor and 5 offices with WCs on the first floor.