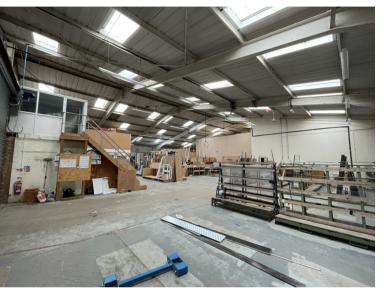

Unit 9 comprises an open plan warehouse / Storage unit with Trade Counter, offices and Showroom areas. The unit also benefits from a substantial external loading area and rear storage area.

#### Accommodation

The property has been measured to produce the following Approximate dimensions and GIAs:

| Total 9,346 Sq Ft | 868.24 Sq M |
|-------------------|-------------|
|-------------------|-------------|