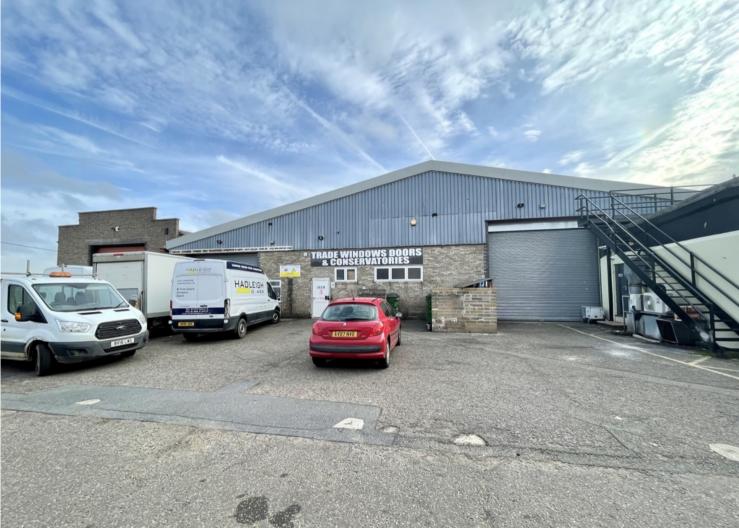

### Industrial / Warehouse Unit - To Let

9 The Bartons Retail Park, Barton Road, Bury St Edmunds, IP32 7BE

#### Description

The property is located on The Bartons Retail Park, an established retail location to the east of Bury St Edmunds town centre. Other occupiers on the Park include; Farm Foods, St Nicholas Hospice and two restaurants - Pizza Town and Peyton Place.