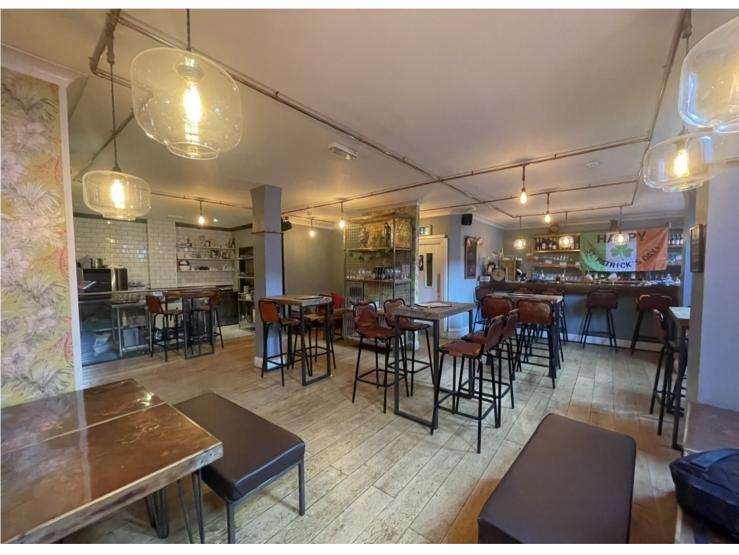

## Description

Bar opportunity in the centre of Bury St Edmunds. Located off Short Brackland in Bury st Edmunds Town centre. The first floor space has an open plan bar areas with, preparation area, Bar and Male and Female WC's. The Bar is uniquely accessed via a discreet entrance door with coded access.