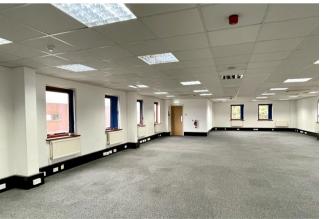

The accommodation is split between office and warehousing space with the office block at the front of the site being arranged over 3 floors and the warehousing set to the rear of the property. The office areas are divided across two wings and the specification includes carpeting, gas fired heating, suspended ceilings and CAT II lighting. The steel portal framed warehouse is accessed via 2 loading doors on the south elevation of the building and via the office block, the specification includes a concrete floor, strip lighting, first floor offices and mezzanine storage.

#### Accommodation

The property has been measured to produce the following approximate Gross Internal Areas:

| Warehouse and Offices | 1,712.8 Sq M  | 18,437 Sq Ft |
|-----------------------|---------------|--------------|
| Office Block          | 1,506.19 Sq M | 16,213 Sq Ft |
| Plant and Storage     | 71.35 Sq M    | 768 Sq Ft    |
| Total                 | 3,290.33 Sq M | 35,418 Sq Ft |