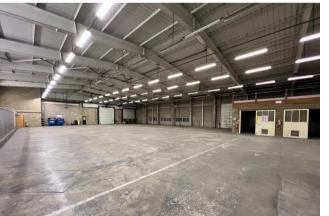

The accommodation is split between office and warehousing space with the office block at the front of the site being arranged over 3 floors and the warehousing set to the rear of the property. The office areas are divided across two wings and the specification includes carpeting, gas fired heating, suspended ceilings and CAT II lighting. The steel portal framed warehouse is accessed via 2 loading doors on the south elevation of the building and via the office block, the specification includes a concrete floor, strip lighting, first floor offices and mezzanine storage.

#### Accommodation

The property has been measured to produce the following approximate Gross Internal Areas:

| Warehouse and Offices | 1,712.8 Sq M  | 18,437 Sq Ft |
|-----------------------|---------------|--------------|
| Office Block          | 1,506.19 Sq M | 16,213 Sq Ft |
| Plant and Storage     | 71.35 Sq M    | 768 Sq Ft    |
| Total                 | 3,290.33 Sq M | 35,418 Sq Ft |