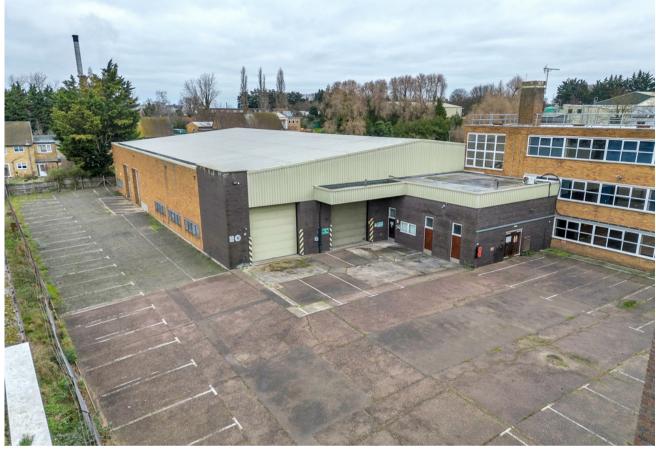

The accommodation is split between office and warehousing space with the office block at the front of the site being arranged over 3 floors and the warehousing set to the rear of the property. The office areas are divided across two wings and the specification includes carpeting, gas fired heating, suspended ceilings and CAT II lighting. The steel portal framed warehouse is accessed via 2 loading doors on the south elevation of the building and via the office block, the specification includes a concrete floor, strip lighting, first floor offices and mezzanine storage.

The yard and parking areas are approximately 0.33 acres (STS).