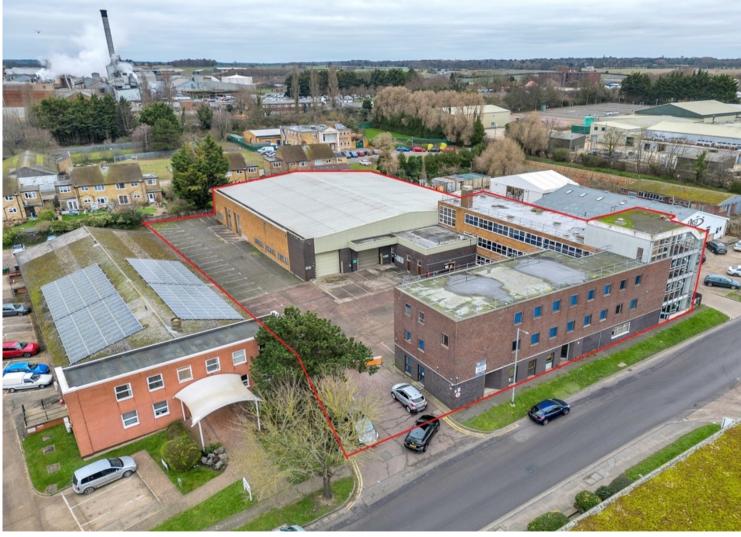

#### Description

Equis House is situated on the north side of Eastern Way less than 1 mile east of the town centre. The A143 dual carriageway is accessed from the north via Hollow Road and gives direct access to the A14 at junction 43.

The property lies in an established Industrial location known as the Eastern Way Industrial Estate with surrounding properties being a mix of warehousing, manufacturing and office premises. Neighbouring occupiers include UKPN, Robinson Young and BT.

The yard and parking areas are approximately 0.33 acres (STS).