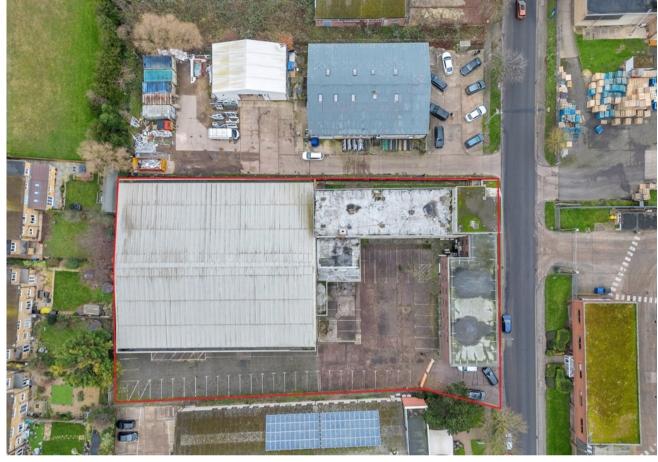

## Size: 35,418 Sq Ft

Strategically located within 2 miles of the A14

Headquarters Style Building

Total site area of 0.9 acres

Suitable for General Industrial and Storage and Distribution Uses.

Available by way of Assignment or Sub-Lease

The yard and parking areas are approximately 0.33 acres (STS).

#### Accommodation

The property has been measured to produce the following approximate Gross Internal Areas:

| Warehouse and Offices | 1,712.8 Sq M  | 18,437 Sq Ft |
|-----------------------|---------------|--------------|
| Office Block          | 1,506.19 Sq M | 16,213 Sq Ft |
| Plant and Storage     | 71.35 Sq M    | 768 Sq Ft    |
| Total                 | 3,290.33 Sq M | 35,418 Sq Ft |