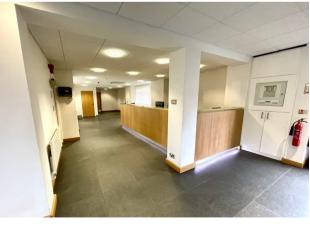

The accommodation is split between office and warehousing space with the office block at the front of the site being arranged over 3 floors and the warehousing set to the rear of the property. The office areas are divided across two wings and the specification includes carpeting, gas fired heating, suspended ceilings and CAT II lighting. The steel portal framed warehouse is accessed via 2 loading doors on the south elevation of the building and via the office block, the specification includes a concrete floor, strip lighting, first floor offices and mezzanine storage.