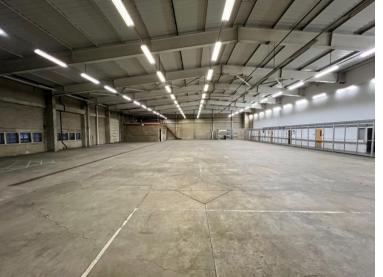

The accommodation is split between office and warehousing space with the office block at the front of the site being arranged over 3 floors and the warehousing set to the rear of the property. The office areas are divided across two wings and the specification includes carpeting, gas fired heating, suspended ceilings and CAT II lighting. The steel portal framed warehouse is accessed via 2 loading doors on the south elevation of the building and via the office block, the specification includes a concrete floor, strip lighting, first floor offices and mezzanine storage.

#### Accommodation

The property has been measured to produce the following approximate Gross Internal Areas:

| Warehouse and Offices | 1,712.8 Sq M  | 18,437 Sq Ft |
|-----------------------|---------------|--------------|
| Office Block          | 1,506.19 Sq M | 16,213 Sq Ft |
| Plant and Storage     | 71.35 Sq M    | 768 Sq Ft    |
| Total                 | 3,290.33 Sq M | 35,418 Sq Ft |