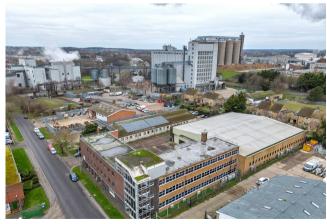

#### Description

Equis House is situated on the north side of Eastern Way less than 1 mile east of the town centre. The A143 dual carriageway is accessed from the north via Hollow Road and gives direct access to the A14 at junction 43.

The property lies in an established Industrial location known as the Eastern Way Industrial Estate with surrounding properties being a mix of warehousing, manufacturing and office premises. Neighbouring occupiers include UKPN, Robinson Young and BT.

The accommodation is split between office and warehousing space with the office block at the front of the site being arranged over 3 floors and the warehousing set to the rear of the property. The office areas are divided across two wings and the specification includes carpeting, gas fired heating, suspended ceilings and CAT II lighting. The steel portal framed warehouse is accessed via 2 loading doors on the south elevation of the building and via the office block, the specification includes a concrete floor, strip lighting, first floor offices and mezzanine storage.