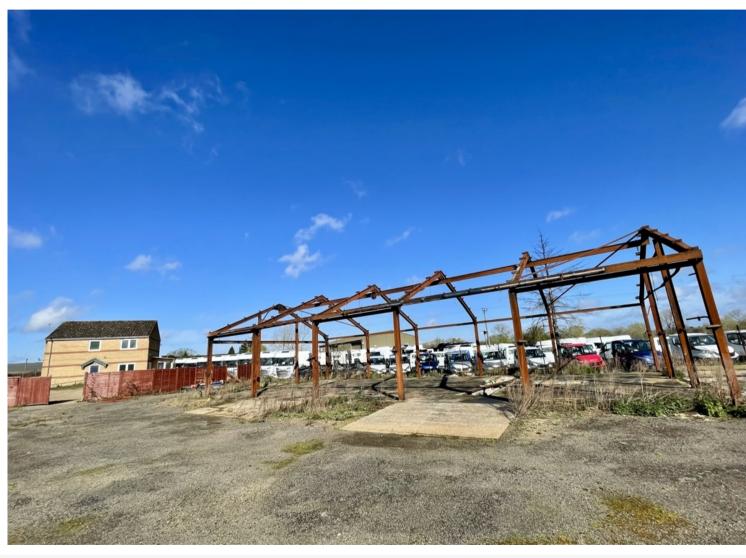

# Description

The site is located on Fengate Drove an established Industrial location in Brandon. The property comprises a self-contained site with a detached industrial unit which is stripped back to a steel frame following a recent fire. There is also a two story office block on the site in need to refurbishment and modernisation. The site could be suitable for a wide range of industrial and commercial uses subject to planning permission.

#### Accommodation

The property has been measured to produce the following approximate Gross Internal Areas:

| Industrial Unit (steel frame only) | 2,850 Sq Ft | 264.76 Sq M |
|------------------------------------|-------------|-------------|
| Office Building                    | 1,691 Sq Ft | 157.09 Sq M |
| Total                              | 4,541 Sq Ft | 421.86 Sq M |