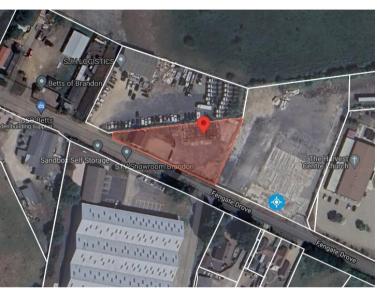

# Rare Industrial / Commercial Site - For Sale

Fengate Drove, Brandon, Norfolk, IP27 0PW

# Description

The site is located on Fengate Drove an established Industrial location in Brandon. The property comprises a self-contained site with a detached industrial unit which is stripped back to a steel frame following a recent fire. There is also a two story office block on the site in need to refurbishment and modernisation. The site could be suitable for a wide range of industrial and commercial uses subject to planning permission.

The Site area is approximately 0.53 acres