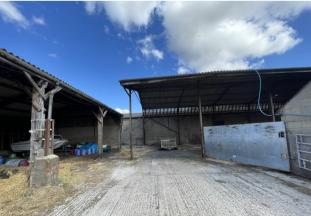

#### Description

Sheepcote Farm is located on Giffords Lane just off the A143 in Wickhambrook south of Bury St Edmunds. There are various agricultural buildings of steel and timber framed construction. The buildings are of varying sizes that could be converted to industrial or commercial uses Subject to Planning permission.

#### Accommodation

The property has been measured to produce the following approximate Gross Internal Areas:

| Building 1 | 209.4 Sq M            | 2,254 Sq Ft        |
|------------|-----------------------|--------------------|
| Building 2 | 182.83 Sq M           | 1,968 Sq Ft        |
| Building 3 | 87.05 Sq M            | 937 Sq Ft          |
| Building 4 | 203.17 Sq M           | 2,187 Sq Ft        |
| Building 5 | 308.71 Sq M           | 3,323 Sq Ft        |
| Building 6 | 256.03 Sq M           | 2,756 Sq Ft        |
| Total      | 87.05 - 1,384.77 Sq M | 937 - 14,906 Sq Ft |
|            |                       |                    |