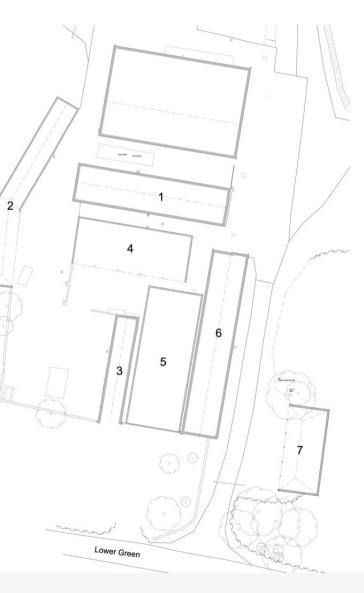

#### Description

Sheepcote Farm is located on Giffords Lane just off the A143 in Wickhambrook south of Bury St Edmunds. There are various agricultural buildings of steel and timber framed construction. The buildings are of varying sizes that could be converted to industrial or commercial uses Subject to Planning permission.

#### Accommodation

The property has been measured to produce the following approximate Gross Internal Areas:

| Building 1 | 209.4 Sq M            | 2,254 Sq Ft        |
|------------|-----------------------|--------------------|
| Building 2 | 182.83 Sq M           | 1,968 Sq Ft        |
| Building 3 | 87.05 Sq M            | 937 Sq Ft          |
| Building 4 | 203.17 Sq M           | 2,187 Sq Ft        |
| Building 5 | 308.71 Sq M           | 3,323 Sq Ft        |
| Building 6 | 256.03 Sq M           | 2,756 Sq Ft        |
| Total      | 87.05 - 1,384.77 Sq M | 937 - 14,906 Sq Ft |
|            |                       |                    |