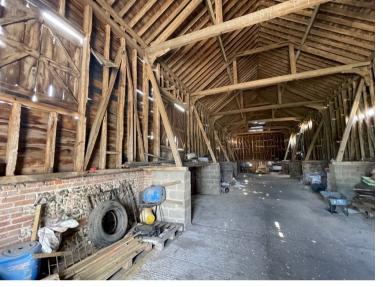

#### Description

Sheepcote Farm is located on Giffords Lane just off the A143 in Wickhambrook south of Bury St Edmunds. There are various agricultural buildings of steel and timber framed construction. The buildings are of varying sizes that could be converted to industrial or commercial uses Subject to Planning permission.

#### Accommodation

The property has been measured to produce the following approximate Gross Internal Areas:

| Building 1 | 209.4 Sq M            | 2,254 Sq Ft        |
|------------|-----------------------|--------------------|
| Building 2 | 182.83 Sq M           | 1,968 Sq Ft        |
| Building 3 | 87.05 Sq M            | 937 Sq Ft          |
| Building 4 | 203.17 Sq M           | 2,187 Sq Ft        |
| Building 5 | 308.71 Sq M           | 3,323 Sq Ft        |
| Building 6 | 256.03 Sq M           | 2,756 Sq Ft        |
| Total      | 87.05 - 1,384.77 Sq M | 937 - 14,906 Sq Ft |
|            |                       |                    |