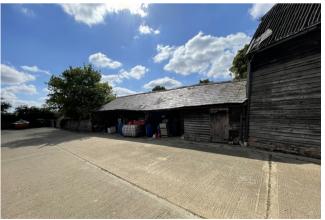

#### Description

Sheepcote Farm is located on Giffords Lane just off the A143 in Wickhambrook south of Bury St Edmunds. There are various agricultural buildings of steel and timber framed construction. The buildings are of varying sizes that could be converted to industrial or commercial uses Subject to Planning permission.

#### Accommodation

The property has been measured to produce the following approximate Gross Internal Areas:

| Building 1 | 209.4 Sq M            | 2,254 Sq Ft        |
|------------|-----------------------|--------------------|
| Building 2 | 182.83 Sq M           | 1,968 Sq Ft        |
| Building 3 | 87.05 Sq M            | 937 Sq Ft          |
| Building 4 | 203.17 Sq M           | 2,187 Sq Ft        |
| Building 5 | 308.71 Sq M           | 3,323 Sq Ft        |
| Building 6 | 256.03 Sq M           | 2,756 Sq Ft        |
| Total      | 87.05 - 1,384.77 Sq M | 937 - 14,906 Sq Ft |
|            |                       |                    |