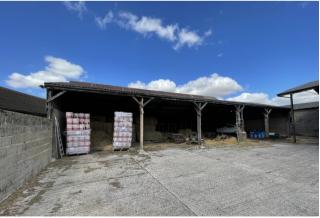

#### Description

Sheepcote Farm is located on Giffords Lane just off the A143 in Wickhambrook south of Bury St Edmunds. There are various agricultural buildings of steel and timber framed construction. The buildings are of varying sizes that could be converted to industrial or commercial uses Subject to Planning permission.

#### Accommodation

The property has been measured to produce the following approximate Gross Internal Areas:

| Building 1 | 209.4 Sq M            | 2,254 Sq Ft        |
|------------|-----------------------|--------------------|
| Building 2 | 182.83 Sq M           | 1,968 Sq Ft        |
| Building 3 | 87.05 Sq M            | 937 Sq Ft          |
| Building 4 | 203.17 Sq M           | 2,187 Sq Ft        |
| Building 5 | 308.71 Sq M           | 3,323 Sq Ft        |
| Building 6 | 256.03 Sq M           | 2,756 Sq Ft        |
| Total      | 87.05 - 1,384.77 Sq M | 937 - 14,906 Sq Ft |
|            |                       |                    |