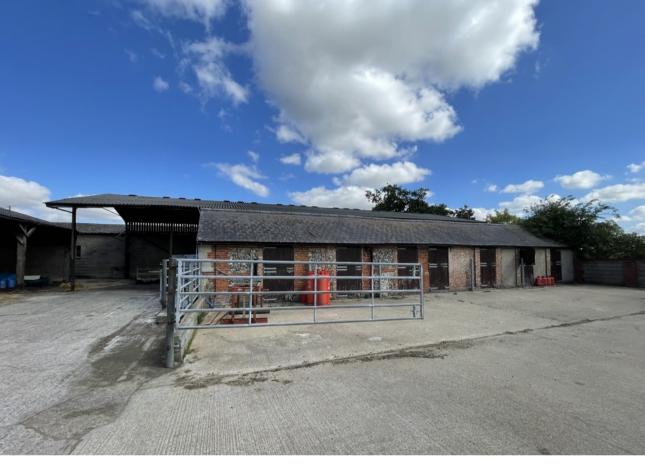

#### Description

Sheepcote Farm is located on Giffords Lane just off the A143 in Wickhambrook south of Bury St Edmunds. There are various agricultural buildings of steel and timber framed construction. The buildings are of varying sizes that could be converted to industrial or commercial uses Subject to Planning permission.

#### Accommodation

The property has been measured to produce the following approximate Gross Internal Areas:

| Building 1 | 209.4 Sq M            | 2,254 Sq Ft        |
|------------|-----------------------|--------------------|
| Building 2 | 182.83 Sq M           | 1,968 Sq Ft        |
| Building 3 | 87.05 Sq M            | 937 Sq Ft          |
| Building 4 | 203.17 Sq M           | 2,187 Sq Ft        |
| Building 5 | 308.71 Sq M           | 3,323 Sq Ft        |
| Building 6 | 256.03 Sq M           | 2,756 Sq Ft        |
| Total      | 87.05 - 1,384.77 Sq M | 937 - 14,906 Sq Ft |
|            |                       |                    |