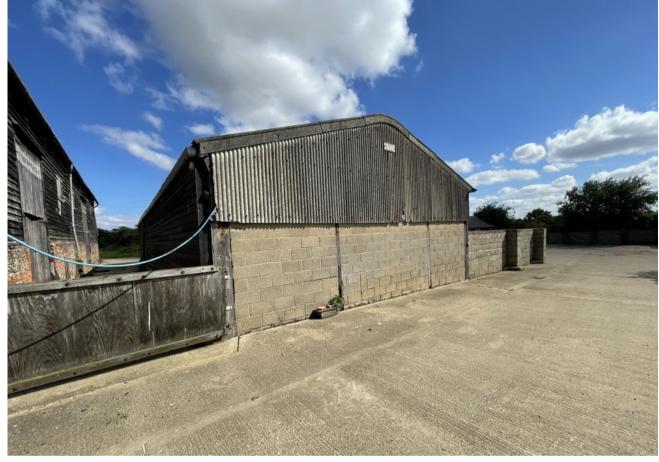

#### Description

Sheepcote Farm is located on Giffords Lane just off the A143 in Wickhambrook south of Bury St Edmunds. There are various agricultural buildings of steel and timber framed construction. The buildings are of varying sizes that could be converted to industrial or commercial uses Subject to Planning permission.

#### Accommodation

The property has been measured to produce the following approximate Gross Internal Areas:

| Building 1 | 209.4 Sq M            | 2,254 Sq Ft        |
|------------|-----------------------|--------------------|
| Building 2 | 182.83 Sq M           | 1,968 Sq Ft        |
| Building 3 | 87.05 Sq M            | 937 Sq Ft          |
| Building 4 | 203.17 Sq M           | 2,187 Sq Ft        |
| Building 5 | 308.71 Sq M           | 3,323 Sq Ft        |
| Building 6 | 256.03 Sq M           | 2,756 Sq Ft        |
| Total      | 87.05 - 1,384.77 Sq M | 937 - 14,906 Sq Ft |
|            |                       |                    |