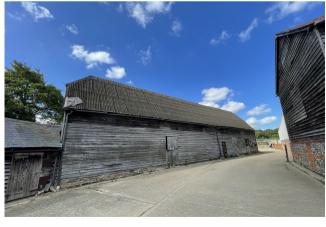

#### Description

Sheepcote Farm is located on Giffords Lane just off the A143 in Wickhambrook south of Bury St Edmunds. There are various agricultural buildings of steel and timber framed construction. The buildings are of varying sizes that could be converted to industrial or commercial uses Subject to Planning permission.

#### Accommodation

The property has been measured to produce the following approximate Gross Internal Areas:

| Building 1 | 209.4 Sq M            | 2,254 Sq Ft        |
|------------|-----------------------|--------------------|
| Building 2 | 182.83 Sq M           | 1,968 Sq Ft        |
| Building 3 | 87.05 Sq M            | 937 Sq Ft          |
| Building 4 | 203.17 Sq M           | 2,187 Sq Ft        |
| Building 5 | 308.71 Sq M           | 3,323 Sq Ft        |
| Building 6 | 256.03 Sq M           | 2,756 Sq Ft        |
| Total      | 87.05 - 1,384.77 Sq M | 937 - 14,906 Sq Ft |
|            |                       |                    |