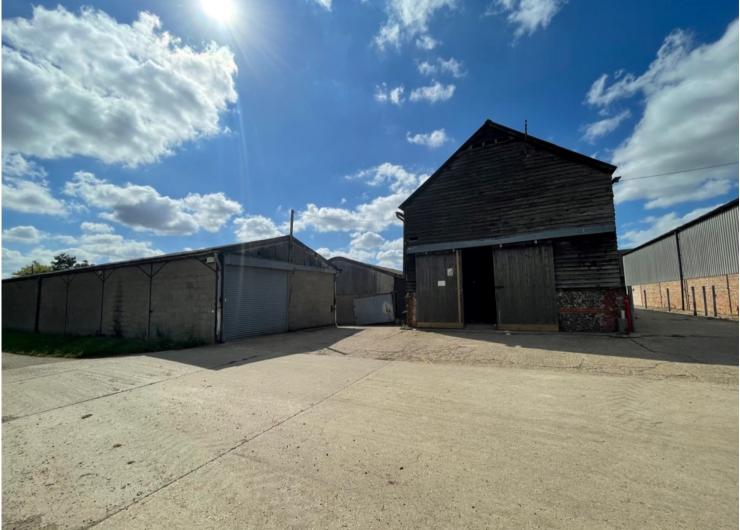

#### Description

Sheepcote Farm is located on Giffords Lane just off the A143 in Wickhambrook south of Bury St Edmunds. There are various agricultural buildings of steel and timber framed construction. The buildings are of varying sizes that could be converted to industrial or commercial uses Subject to Planning permission.

#### Accommodation

The property has been measured to produce the following approximate Gross Internal Areas:

| Building 1 | 209.4 Sq M            | 2,254 Sq Ft        |
|------------|-----------------------|--------------------|
| Building 2 | 182.83 Sq M           | 1,968 Sq Ft        |
| Building 3 | 87.05 Sq M            | 937 Sq Ft          |
| Building 4 | 203.17 Sq M           | 2,187 Sq Ft        |
| Building 5 | 308.71 Sq M           | 3,323 Sq Ft        |
| Building 6 | 256.03 Sq M           | 2,756 Sq Ft        |
| Total      | 87.05 - 1,384.77 Sq M | 937 - 14,906 Sq Ft |
|            |                       |                    |