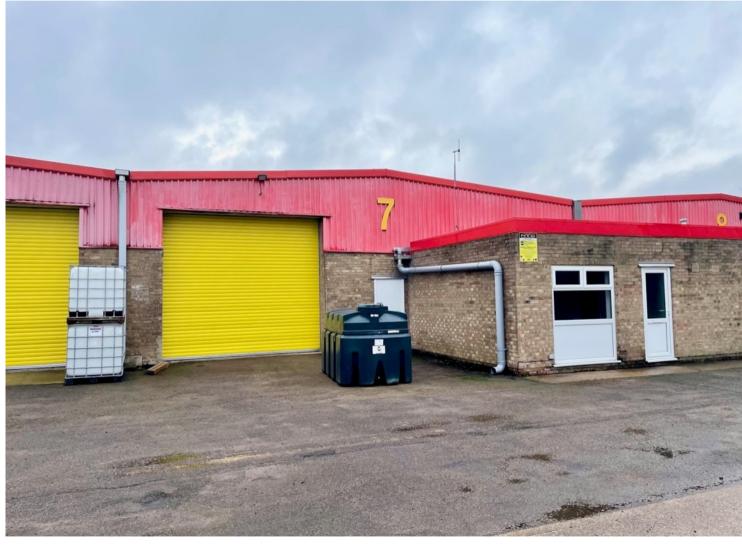

# Industrial/Business Units - TO LET

Unit 7 Shepherds Grove Industrial Estate, Stanton, Bury St. Edmunds, Suffolk, IP31 2AR

### Description

The property is located on Shepherds Grove Industrial Estate which is located 1.7 miles from the A143 Bury to Diss road. The single storey business unit are of steel frame construction and blockwork walls with profiled insulated metal sheet roofs and concrete floors.