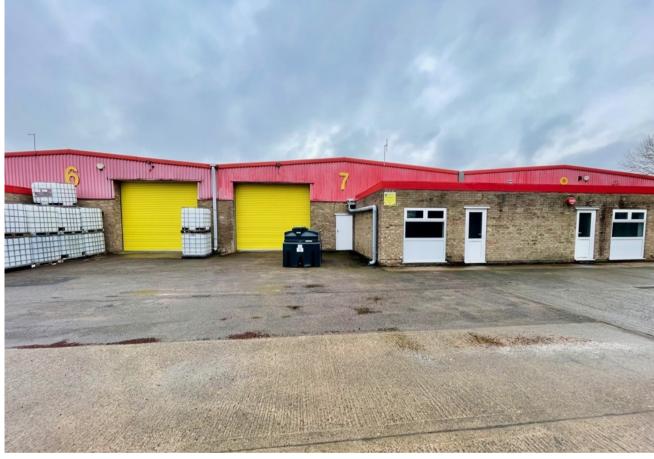

# Industrial/Business Units - TO LET

Unit 7 Shepherds Grove Industrial Estate, Stanton, Bury St. Edmunds, Suffolk, IP31 2AR

### Description

The property is located on Shepherds Grove Industrial Estate which is located 1.7 miles from the A143 Bury to Diss road. The single storey business unit are of steel frame construction and blockwork walls with profiled insulated metal sheet roofs and concrete floors.