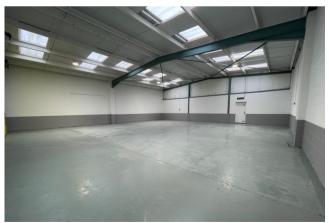

### Description

The property is located on Shepherds Grove Industrial Estate which is located 1.7 miles from the A143 Bury to Diss road. The single storey business unit are of steel frame construction and blockwork walls with profiled insulated metal sheet roofs and concrete floors.

The property is laid out to provide office/ancillary accommodation to the front and warehouse/workshop space to the rear. The unit has recently been refurbished and benefits from WC facilities, 3 phase electricity, LED lighting, translucent roof lights and new electric roller shutter door.

#### Accommodation

The property has been measured to produce the following approximate Gross Internal Areas:

Total 233.74 Sq M 2,516 Sq Ft