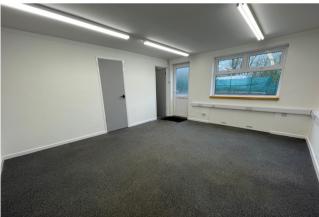

### Description

The property is located on Shepherds Grove Industrial Estate which is located 1.7 miles from the A143 Bury to Diss road. The single storey business unit are of steel frame construction and blockwork walls with profiled insulated metal sheet roofs and concrete floors.

The property is laid out to provide office/ancillary accommodation to the front and warehouse/workshop space to the rear. The unit has recently been refurbished and benefits from WC facilities, 3 phase electricity, LED lighting, translucent roof lights and new electric roller shutter door.