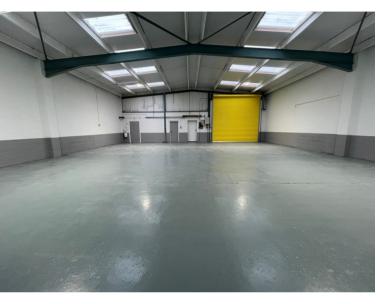

### Description

The property is located on Shepherds Grove Industrial Estate which is located 1.7 miles from the A143 Bury to Diss road. The single storey business unit are of steel frame construction and blockwork walls with profiled insulated metal sheet roofs and concrete floors.

The property is laid out to provide office/ancillary accommodation to the front and warehouse/workshop space to the rear. The unit has recently been refurbished and benefits from WC facilities, 3 phase electricity, LED lighting, translucent roof lights and new electric roller shutter door.

#### Accommodation

The property has been measured to produce the following approximate Gross Internal Areas:

Total 233.74 Sq M 2,516 Sq Ft