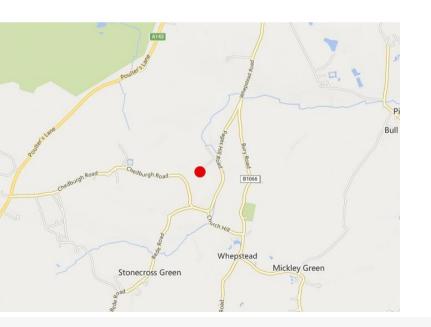

### Agricultural Building with Industrial / Commercial potential - To Let or For Sale

Vincents Farm, Pages Hill Road, Whepstead, Bury St. Edmunds, Suffolk, IP29 4SY