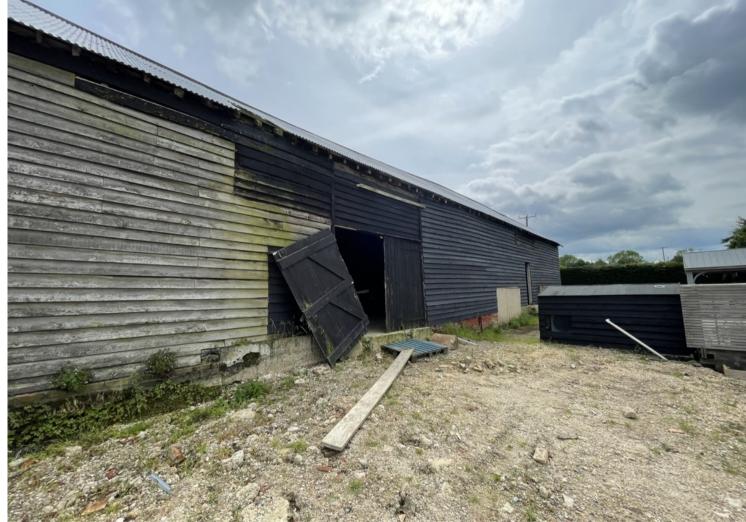

#### Description

Vincents Farm is located in Whepstead in Suffolk close to the A143 south of Bury St Edmunds. The building is timber framed with a single skinned steel profile roof and timber cladding to the elevations. The buildings could be converted to commercial uses subject to planning permission.