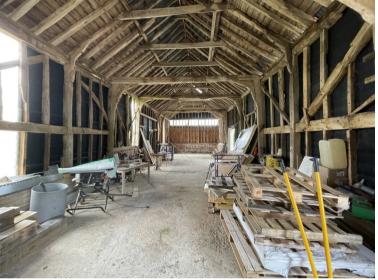

#### Description

Vincents Farm is located in Whepstead in Suffolk close to the A143 south of Bury St Edmunds. The building is timber framed with a single skinned steel profile roof and timber cladding to the elevations. The buildings could be converted to commercial uses subject to planning permission.

### Size: 1,632 Sq Ft

Outbuilding suitable for other uses STPP

Timber framed unit with timber clad elevations

Located South of Bury St Edmunds

Suitable for commercial, recreation, community and other uses STPP