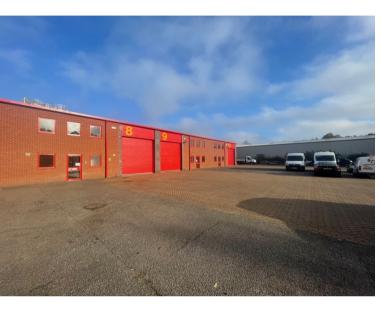

### Description

Unit 8-10 Brandon Business Centre is an end of terrace business unit located on a well maintained Business Park in Brandon, Suffolk suitable for light industrial, manufacturing or warehouse uses.

The unit benefits from three 4x4m loading doors, concrete floor, offices to ground and first floors, cloakroom and kitchenette facilities, translucent roof light and high bay lighting.

Externally and the unit has an enclosed yard of approximately 3,800 sq ft, loading/unloading areas immediately in front the access doors and space for approximately 21 car parking spaces.