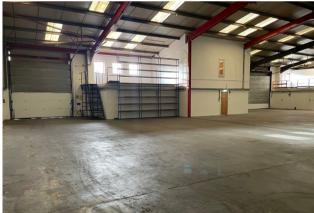

### Description

Unit 8-10 Brandon Business Centre is an end of terrace business unit located on a well maintained Business Park in Brandon, Suffolk suitable for light industrial, manufacturing or warehouse uses.

The unit benefits from three 4x4m loading doors, concrete floor, offices to ground and first floors, cloakroom and kitchenette facilities, translucent roof light and high bay lighting.

Externally and the unit has an enclosed yard of approximately 3,800 sq ft, loading/unloading areas immediately in front the access doors and space for approximately 21 car parking spaces.