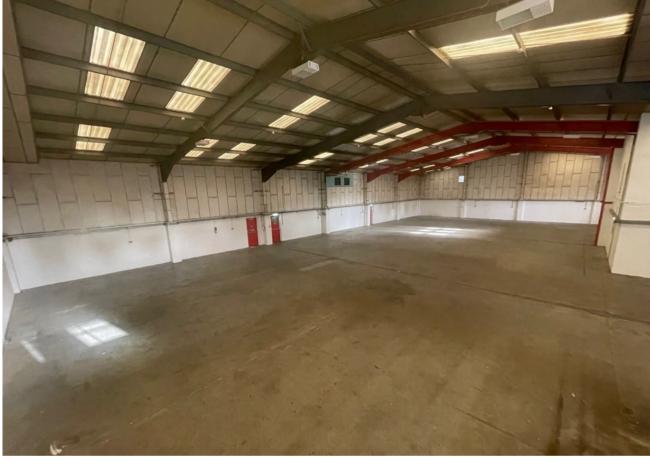

The unit benefits from three 4x4m loading doors, concrete floor, offices to ground and first floors, cloakroom and kitchenette facilities, translucent roof light and high bay lighting.

Externally and the unit has an enclosed yard of approximately 3,800 sq ft, loading/unloading areas immediately in front the access doors and space for approximately 21 car parking spaces.

#### Accommodation

The property has been measured to produce the following approximate Gross Internal Areas:

Total 860.53 Sq M 9,263 Sq Ft