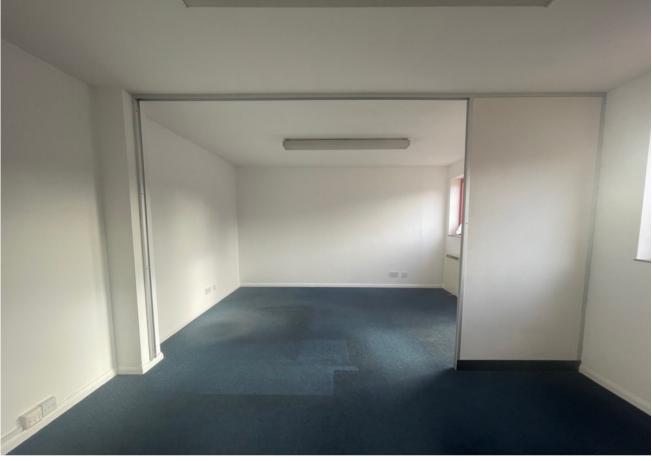

The unit benefits from three 4x4m loading doors, concrete floor, offices to ground and first floors, cloakroom and kitchenette facilities, translucent roof light and high bay lighting.

Externally and the unit has an enclosed yard of approximately 3,800 sq ft, loading/unloading areas immediately in front the access doors and space for approximately 21 car parking spaces.