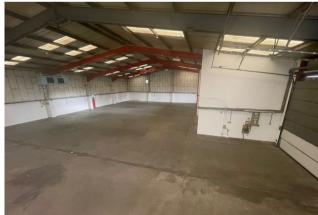

### Description

Unit 8-10 Brandon Business Centre is an end of terrace business unit located on a well maintained Business Park in Brandon, Suffolk suitable for light industrial, manufacturing or warehouse uses.

The unit benefits from three 4x4m loading doors, concrete floor, offices to ground and first floors, cloakroom and kitchenette facilities, translucent roof light and high bay lighting.

Externally and the unit has an enclosed yard of approximately 3,800 sq ft, loading/unloading areas immediately in front the access doors and space for approximately 21 car parking spaces.