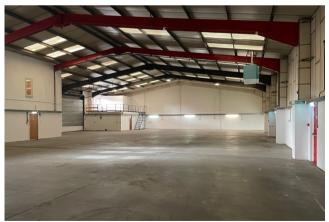

The unit benefits from three 4x4m loading doors, concrete floor, offices to ground and first floors, cloakroom and kitchenette facilities, translucent roof light and high bay lighting.

Externally and the unit has an enclosed yard of approximately 3,800 sq ft, loading/unloading areas immediately in front the access doors and space for approximately 21 car parking spaces.

#### Accommodation

The property has been measured to produce the following approximate Gross Internal Areas:

Total 860.53 Sq M 9,263 Sq Ft