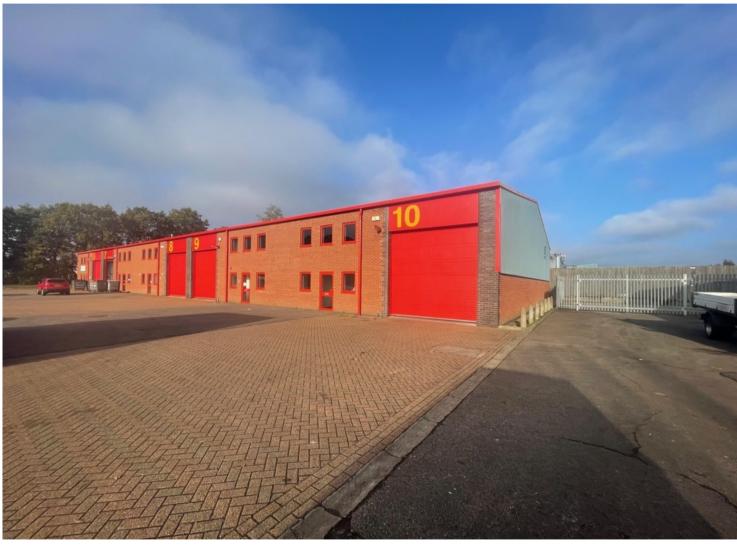

### Description

Unit 8-10 Brandon Business Centre is an end of terrace business unit located on a well maintained Business Park in Brandon, Suffolk suitable for light industrial, manufacturing or warehouse uses.

The unit benefits from three 4x4m loading doors, concrete floor, offices to ground and first floors, cloakroom and kitchenette facilities, translucent roof light and high bay lighting.

Externally and the unit has an enclosed yard of approximately 3,800 sq ft, loading/unloading areas immediately in front the access doors and space for approximately 21 car parking spaces.