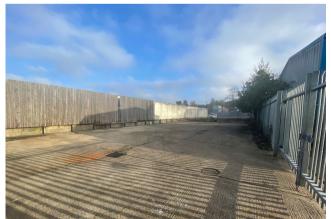

The unit benefits from three 4x4m loading doors, concrete floor, offices to ground and first floors, cloakroom and kitchenette facilities, translucent roof light and high bay lighting.

Externally and the unit has an enclosed yard of approximately 3,800 sq ft, loading/unloading areas immediately in front the access doors and space for approximately 21 car parking spaces.