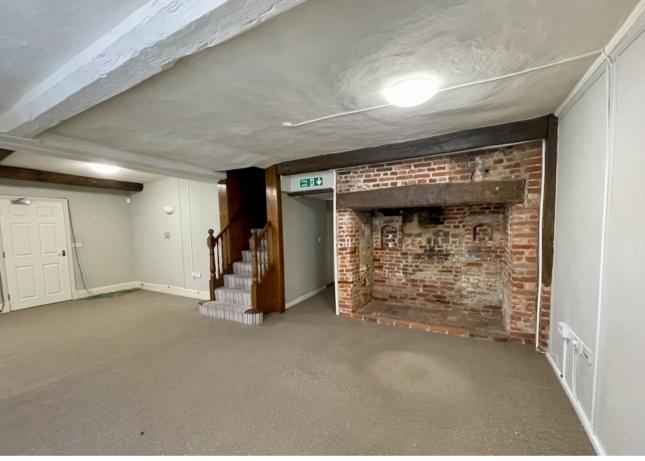

## Description

Office building located on Guildhall Street in Bury St Edmunds Town Centre. The terrace office building is grade II listed with a glazed shop front. The building provides cellular office accommodation over three floors. On the ground floor there are some large open plan office rooms with a WC. On the First floor there are further cellular offices, a kitchen and a bathroom. The basement provides good storage space.