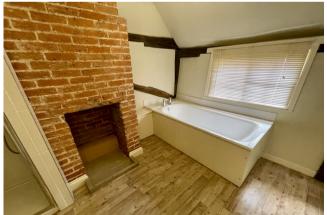

## Description

Office building located on Guildhall Street in Bury St Edmunds Town Centre. The terrace office building is grade II listed with a glazed shop front. The building provides cellular office accommodation over three floors. On the ground floor there are some large open plan office rooms with a WC. On the First floor there are further cellular offices, a kitchen and a bathroom. The basement provides good storage space.