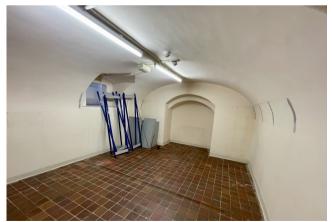

## Description

Office building located on Guildhall Street in Bury St Edmunds Town Centre. The terrace office building is grade II listed with a glazed shop front. The building provides cellular office accommodation over three floors. On the ground floor there are some large open plan office rooms with a WC. On the First floor there are further cellular offices, a kitchen and a bathroom. The basement provides good storage space.