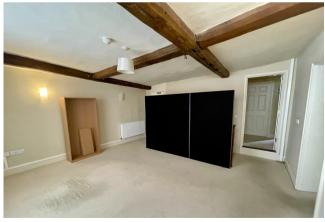

## Description

Office building located on Guildhall Street in Bury St Edmunds Town Centre. The terrace office building is grade II listed with a glazed shop front. The building provides cellular office accommodation over three floors. On the ground floor there are some large open plan office rooms with a WC. On the First floor there are further cellular offices, a kitchen and a bathroom. The basement provides good storage space.