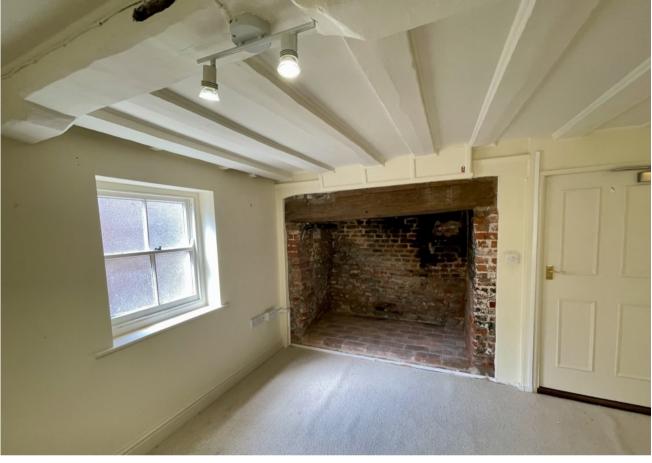

## Description

Office building located on Guildhall Street in Bury St Edmunds Town Centre. The terrace office building is grade II listed with a glazed shop front. The building provides cellular office accommodation over three floors. On the ground floor there are some large open plan office rooms with a WC. On the First floor there are further cellular offices, a kitchen and a bathroom. The basement provides good storage space.