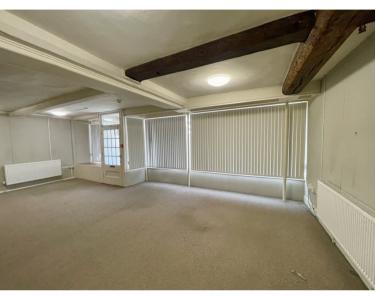

## Description

Office building located on Guildhall Street in Bury St Edmunds Town Centre. The terrace office building is grade II listed with a glazed shop front. The building provides cellular office accommodation over three floors. On the ground floor there are some large open plan office rooms with a WC. On the First floor there are further cellular offices, a kitchen and a bathroom. The basement provides good storage space.