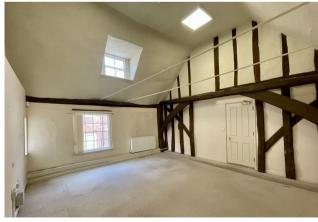

## Description

Office building located on Guildhall Street in Bury St Edmunds Town Centre. The terrace office building is grade II listed with a glazed shop front. The building provides cellular office accommodation over three floors. On the ground floor there are some large open plan office rooms with a WC. On the First floor there are further cellular offices, a kitchen and a bathroom. The basement provides good storage space.