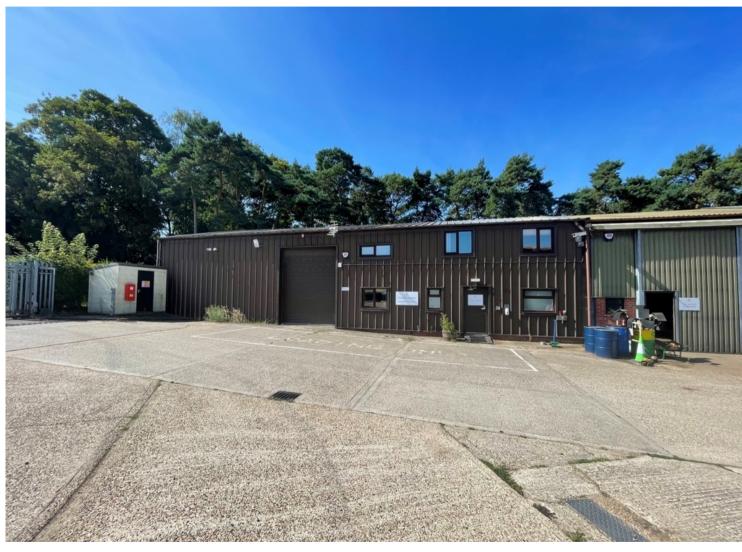

# Well Equipped Industrial / Business Unit - To Let

Unit 1 Nunnery Stud, Thetford, Norfolk, IP24 2QE

### Description

Well equipped Business / Industrial Unit on the outskirts of Thetford. The property is located at the Nunnery Stud on the edge of Thetford just off the Thetford to Euston road.

The unit has an open plan storage / workshop area with First Floor mezzanine storage. The unit also has well equipped offices and clean rooms. Externally there is a loading area and areas for staff parking.