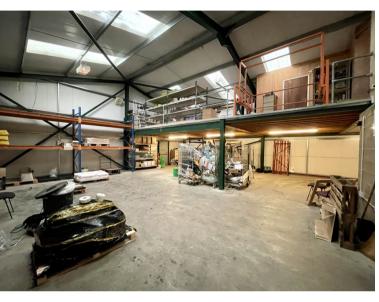

### Description

Well equipped Business / Industrial Unit on the outskirts of Thetford. The property is located at the Nunnery Stud on the edge of Thetford just off the Thetford to Euston road.

The unit has an open plan storage / workshop area with First Floor mezzanine storage. The unit also has well equipped offices and clean rooms. Externally there is a loading area and areas for staff parking.

#### Accommodation

The property has been measured to produce the following approximate Gross Internal Areas:

| Ground Floor             | 2,637 Sq Ft | 244.98 Sq M |
|--------------------------|-------------|-------------|
| First Floor (inc. mezz.) | 1,954 Sq Ft | 181.53 Sq M |
| Total                    | 4,478 Sq Ft | 416.01 Sq M |