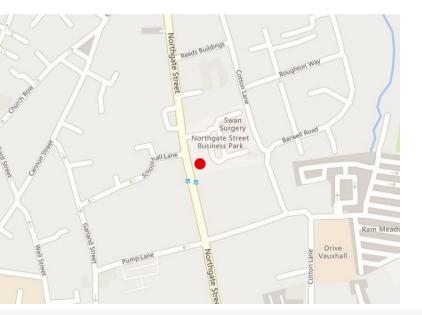

#### Description

Regent House is located on Northgate Street Business Park in Bury St Edmunds town centre. The retail core of the town is approximately 500 metres away, junction 43 of the A14 is approximately 800 metres away as is the railway station. Regent House has been successfully converted to offices. It maintains many of its original features yet benefits from a modern specification and offers good quality office space. The offices are approached from a landscaped parking area where there are 4 dedicated parking spaces.