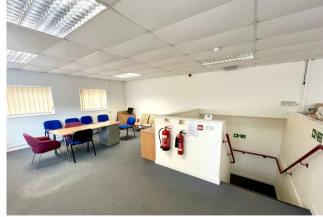

The premises comprise an open plan workshop industrial space currently used as a vehicle workshop. The front of the building has a two storey office and amenity block with reception, offices, meeting rooms, stores, kitchen and WC's. Externally there is a front forecourt and customer parking area and to the side and rear there is a secure yard with gated access.