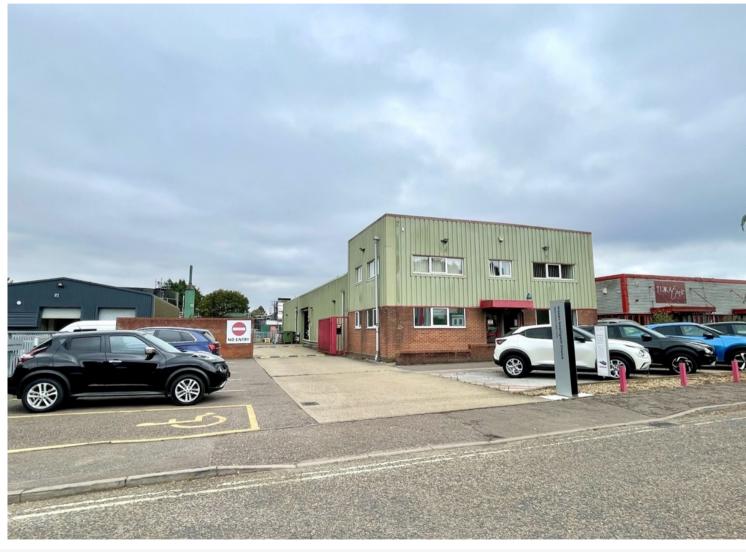

#### Description

Modern detached workshop unit located on Lamdin Road to the north of Bury St Edmunds. Lamdin Road is accessed from the busy Mildenhall Road. The premises are within 2 miles of the A14 at Junction 42.

The premises comprise an open plan workshop industrial space currently used as a vehicle workshop. The front of the building has a two storey office and amenity block with reception, offices, meeting rooms, stores, kitchen and WC's. Externally there is a front forecourt and customer parking area and to the side and rear there is a secure yard with gated access.