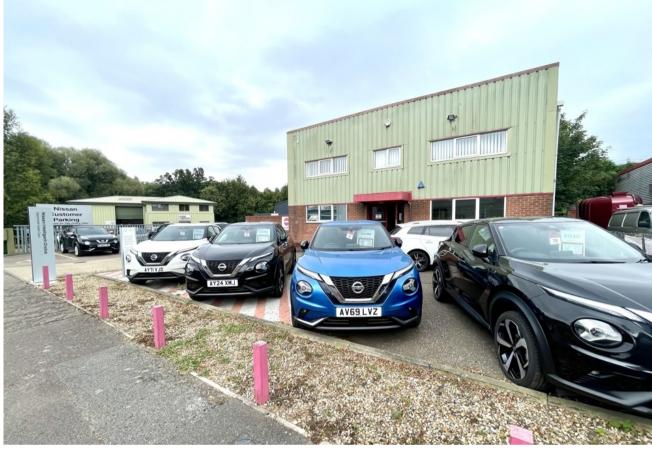

The premises comprise an open plan workshop industrial space currently used as a vehicle workshop. The front of the building has a two storey office and amenity block with reception, offices, meeting rooms, stores, kitchen and WC's. Externally there is a front forecourt and customer parking area and to the side and rear there is a secure yard with gated access.