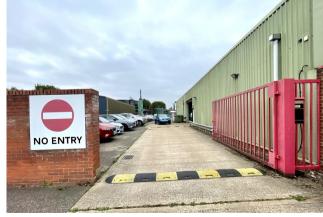

#### Description

Modern detached workshop unit located on Lamdin Road to the north of Bury St Edmunds. Lamdin Road is accessed from the busy Mildenhall Road. The premises are within 2 miles of the A14 at Junction 42.

The premises comprise an open plan workshop industrial space currently used as a vehicle workshop. The front of the building has a two storey office and amenity block with reception, offices, meeting rooms, stores, kitchen and WC's. Externally there is a front forecourt and customer parking area and to the side and rear there is a secure yard with gated access.