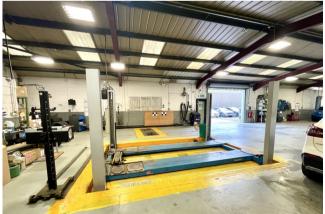

The premises comprise an open plan workshop industrial space currently used as a vehicle workshop. The front of the building has a two storey office and amenity block with reception, offices, meeting rooms, stores, kitchen and WC's. Externally there is a front forecourt and customer parking area and to the side and rear there is a secure yard with gated access.

## Use & Planning

The premises have most recently been used as a vehicle workshop. Interested parties should make their own enquiries to the local planning authority for their proposed use.