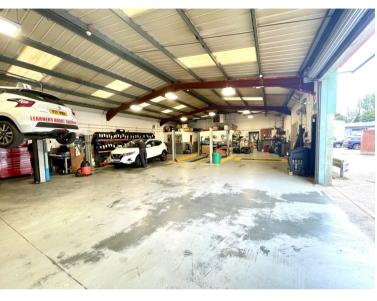

The premises comprise an open plan workshop industrial space currently used as a vehicle workshop. The front of the building has a two storey office and amenity block with reception, offices, meeting rooms, stores, kitchen and WC's. Externally there is a front forecourt and customer parking area and to the side and rear there is a secure yard with gated access.

## Use & Planning

The premises have most recently been used as a vehicle workshop. Interested parties should make their own enquiries to the local planning authority for their proposed use.