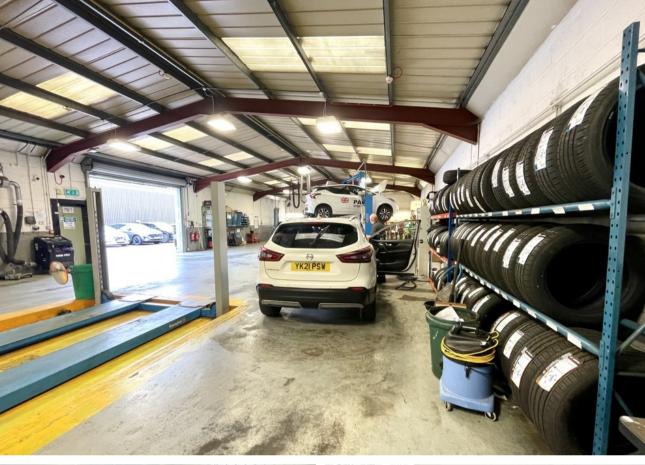

The premises comprise an open plan workshop industrial space currently used as a vehicle workshop. The front of the building has a two storey office and amenity block with reception, offices, meeting rooms, stores, kitchen and WC's. Externally there is a front forecourt and customer parking area and to the side and rear there is a secure yard with gated access.

## Use & Planning

The premises have most recently been used as a vehicle workshop. Interested parties should make their own enquiries to the local planning authority for their proposed use.