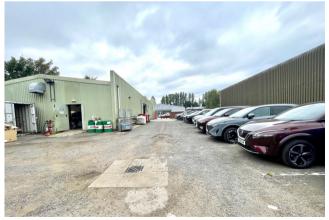

The premises comprise an open plan workshop industrial space currently used as a vehicle workshop. The front of the building has a two storey office and amenity block with reception, offices, meeting rooms, stores, kitchen and WC's. Externally there is a front forecourt and customer parking area and to the side and rear there is a secure yard with gated access.