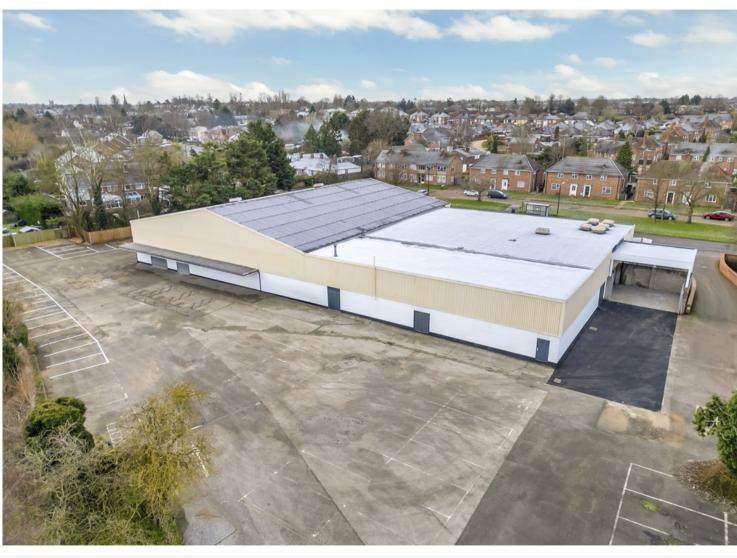

## Description

The property is situated on Mildenhall Road on the outskirts of Bury St Edmunds within 1 mile of the new Marham Park residential development and approximately 1.1 miles from J43 of the A14. Nearby occupiers of the subject property include; UPS, Mikzan, Mercedes Benz, Volkswagen and David Lloyd.

The property provides an open plan retail/warehouse space with ancillary storage areas which could alternatively be turned into additional retailing accommodation.

The specification includes goods loading and pedestrian door access, a concrete floor and WC facilities. The property has been recently refurbished to provide a shell ready for an occupiers fit out.

### Accommodation

The property has been measured to produce the following approximate Gross Internal Areas:

Total 1,999.77 Sq M 21,526 Sq Ft