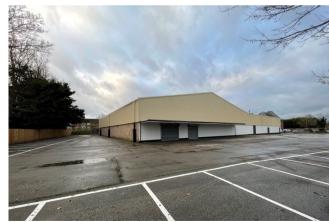

## Description

The property is situated on Mildenhall Road on the outskirts of Bury St Edmunds within 1 mile of the new Marham Park residential development and approximately 1.1 miles from J43 of the A14. Nearby occupiers of the subject property include; UPS, Mikzan, Mercedes Benz, Volkswagen and David Lloyd.

The property provides an open plan retail/warehouse space with ancillary storage areas which could alternatively be turned into additional retailing accommodation.

The specification includes goods loading and pedestrian door access, a concrete floor and WC facilities. The property has been recently refurbished to provide a shell ready for an occupiers fit out.