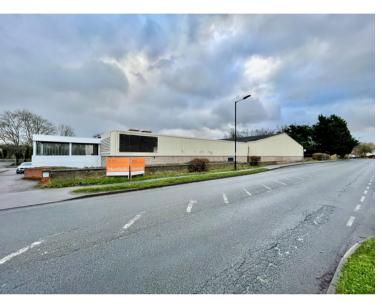

## Description

The property is situated on Mildenhall Road on the outskirts of Bury St Edmunds within 1 mile of the new Marham Park residential development and approximately 1.1 miles from J43 of the A14. Nearby occupiers of the subject property include; UPS, Mikzan, Mercedes Benz, Volkswagen and David Lloyd.

The property provides an open plan retail/warehouse space with ancillary storage areas which could alternatively be turned into additional retailing accommodation.

The specification includes goods loading and pedestrian door access, a concrete floor and WC facilities. The property has been recently refurbished to provide a shell ready for an occupiers fit out.