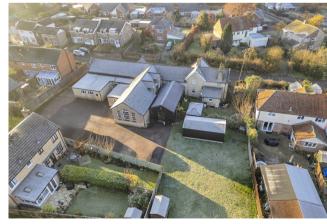

### Description

The Old School is located on Thetford Road in Ixworth. The premises were previously a School but have more recently been used as an Antiques Dealers for many years. The premises include open plan antique storage and display areas, Offices, Kitchen and WC's and a rear workshop. Externally there is a parking area.