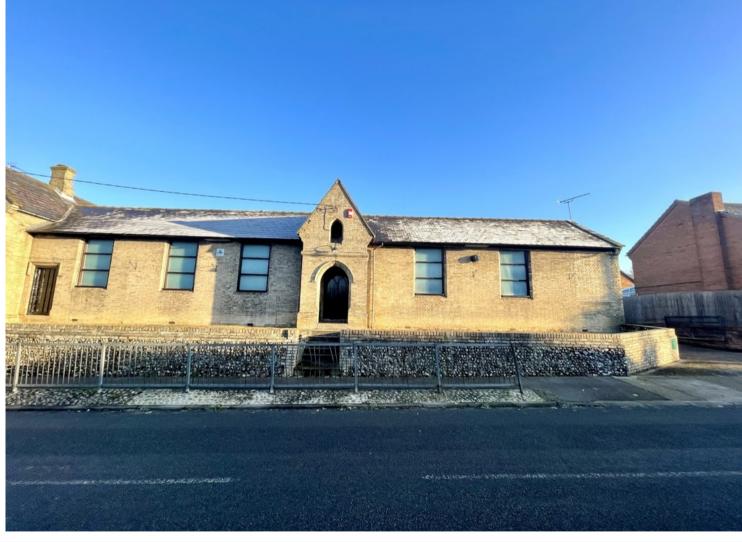

## Size: 2,760 Sq Ft

Old School located in Ixworth village

Open plan storage and display areas

Rear parking and expansion plot

Suitable for commercial, recreation, community and other uses STPP

Available For Sale or To Let on terms to be agreed

### Description

The Old School is located on Thetford Road in Ixworth. The premises were previously a School but have more recently been used as an Antiques Dealers for many years. The premises include open plan antique storage and display areas, Offices, Kitchen and WC's and a rear workshop. Externally there is a parking area.