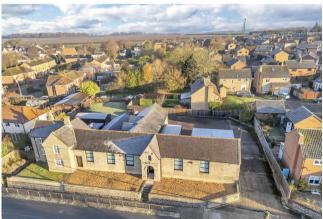

# Commercial Premises - FOR SALE or TO LET

The Old School, Thetford Road, Ixworth, Bury St. Edmunds, Suffolk, IP31 2EU

### Description

The Old School is located on Thetford Road in Ixworth. The premises were previously a School but have more recently been used as an Antiques Dealers for many years. The premises include open plan antique storage and display areas, Offices, Kitchen and WC's and a rear workshop. Externally there is a parking area.