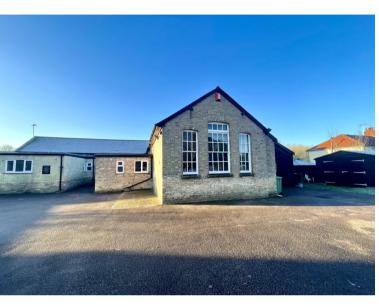

## Size: 2,760 Sq Ft

Old School located in Ixworth village

Open plan storage and display areas

Rear parking and expansion plot

Suitable for commercial, recreation, community and other uses STPP

Available For Sale or To Let on terms to be agreed

### Description

The Old School is located on Thetford Road in Ixworth. The premises were previously a School but have more recently been used as an Antiques Dealers for many years. The premises include open plan antique storage and display areas, Offices, Kitchen and WC's and a rear workshop. Externally there is a parking area.