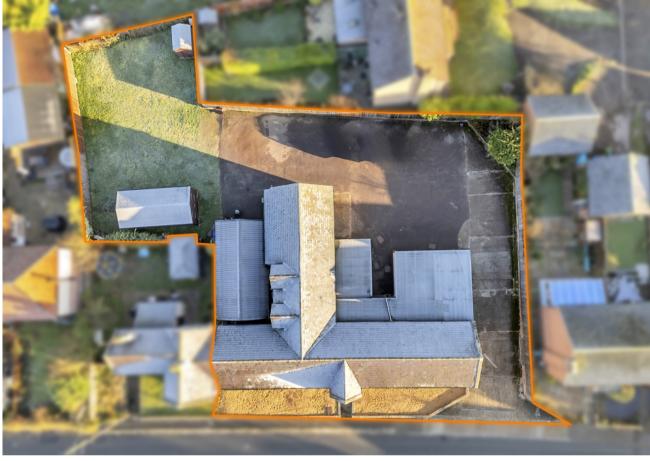

### Description

The Old School is located on Thetford Road in Ixworth. The premises were previously a School but have more recently been used as an Antiques Dealers for many years. The premises include open plan antique storage and display areas, Offices, Kitchen and WC's and a rear workshop. Externally there is a parking area.