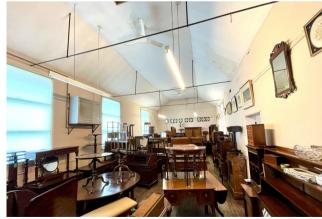

### Description

The Old School is located on Thetford Road in Ixworth. The premises were previously a School but have more recently been used as an Antiques Dealers for many years. The premises include open plan antique storage and display areas, Offices, Kitchen and WC's and a rear workshop. Externally there is a parking area.

## Use & Planning

The premises have most recently been used as an Antiques Showroom. The premises may be suitable for commercial, recreation, community and other uses STPP. Interested parties should make their own enquiries to the local planning authority for their proposed use. An overage clause would be included for any future residential use.