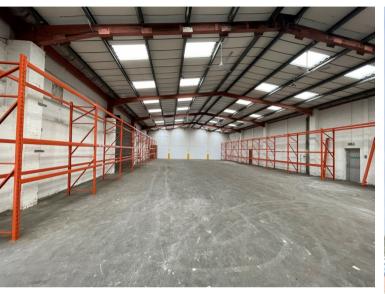

#### Description

The units are located on Arras Road on the Blenheim Industrial Estate which is situated 1.1 miles from J42 of the A14.

Unit 3 is a mid terrace business unit of steel portal frame construction with blockwork walls and plasticised metal sheet elevations under a pitched fibre cement roof. The accommodation includes an ancillary block with WC facilities and warehouse/workshop areas.

Unit W3 is an end of terrace warehouse property of steel portal frame with blockwork walls and plasticised metal sheet elevations under an overclad profiled metal sheet roof.

Both units benefit from roller shutter door access, concrete floors, high bay lighting and forecourt parking areas.

#### Accommodation

The property has been measured to produce the following approximate Gross Internal Areas:

| Unit 3  | 248.6 Sq M          | 2,676 Sq Ft         |
|---------|---------------------|---------------------|
| Unit W3 | 635.99 Sq M         | 6,846 Sq Ft         |
| Total   | 248.6 - 884.59 Sq M | 2,676 - 9,522 Sq Ft |