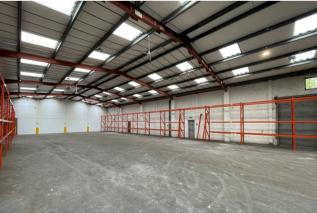

#### Description

The units are located on Arras Road on the Blenheim Industrial Estate which is situated 1.1 miles from J42 of the A14.

Unit 3 is a mid terrace business unit of steel portal frame construction with blockwork walls and plasticised metal sheet elevations under a pitched fibre cement roof. The accommodation includes an ancillary block with WC facilities and warehouse/workshop areas.

Unit W3 is an end of terrace warehouse property of steel portal frame with blockwork walls and plasticised metal sheet elevations under an overclad profiled metal sheet roof.

Both units benefit from roller shutter door access, concrete floors, high bay lighting and forecourt parking areas.