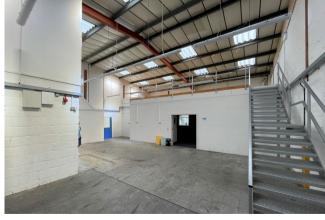

#### Description

The units are located on Arras Road on the Blenheim Industrial Estate which is situated 1.1 miles from J42 of the A14.

Unit 3 is a mid terrace business unit of steel portal frame construction with blockwork walls and plasticised metal sheet elevations under a pitched fibre cement roof. The accommodation includes an ancillary block with WC facilities and warehouse/workshop areas.

Unit W3 is an end of terrace warehouse property of steel portal frame with blockwork walls and plasticised metal sheet elevations under an overclad profiled metal sheet roof.

Both units benefit from roller shutter door access, concrete floors, high bay lighting and forecourt parking areas.