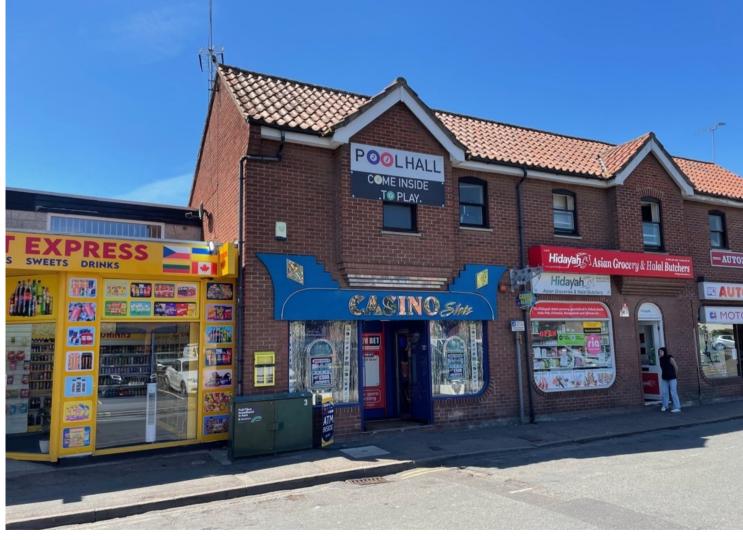

## Description

The shop is located on Wellington Street in Newmarket Town Centre. The street is linked to the High Street via a pedestrian thoroughfare providing good footfall between the High Street and car parking off Wellington Street. The shop is self-contained and includes an open plan sales area, first floor sales / ancillary storage, a WC and rear staff area. Externally there are 2 parking spaces available with the shop.