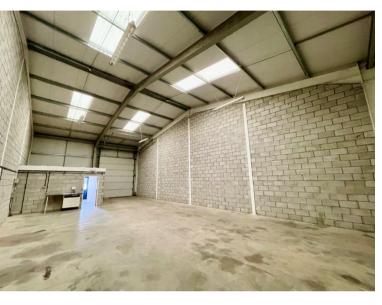

## Description

A modern business located on Oaklands Business Park on outskirts of Bury St Edmunds. The Business Park is located adjacent to the slip road of Junction 44 of the A14. The unit has an open plan Warehouse / Workshop space with an office, Kitchenette and WC. Externally there is a loading area and 5 car spaces.