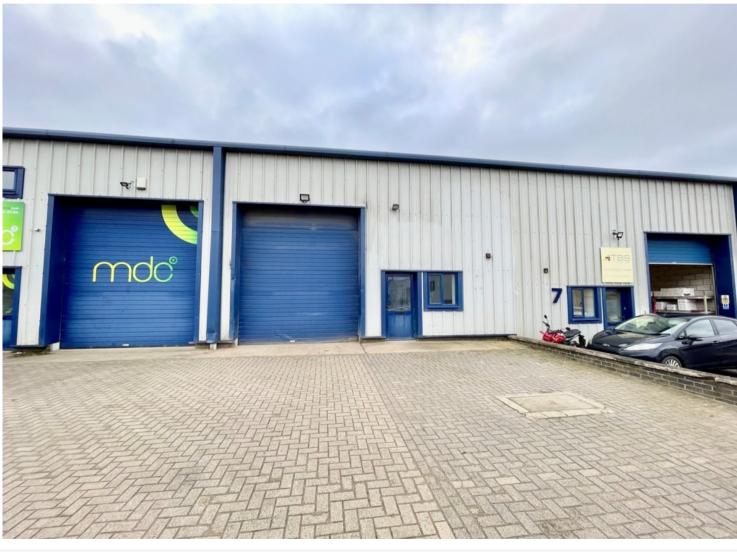

## Modern Business Unit - TO LET

6 Oaklands Park Rougham Hill, Bury St Edmunds, Suffolk, IP33 2RW

## Description

A modern business located on Oaklands Business Park on outskirts of Bury St Edmunds. The Business Park is located adjacent to the slip road of Junction 44 of the A14. The unit has an open plan Warehouse / Workshop space with an office, Kitchenette and WC. Externally there is a loading area and 5 car spaces.