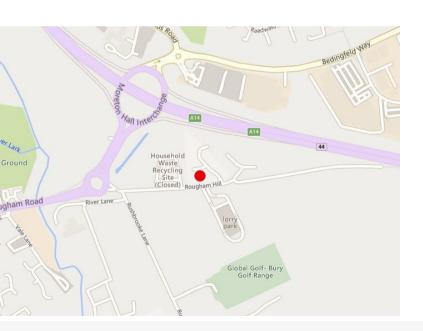

## Modern Business Unit - TO LET

6 Oaklands Park Rougham Hill, Bury St Edmunds, Suffolk, IP33 2RW

## Description

A modern business located on Oaklands Business Park on outskirts of Bury St Edmunds. The Business Park is located adjacent to the slip road of Junction 44 of the A14. The unit has an open plan Warehouse / Workshop space with an office, Kitchenette and WC. Externally there is a loading area and 5 car spaces.