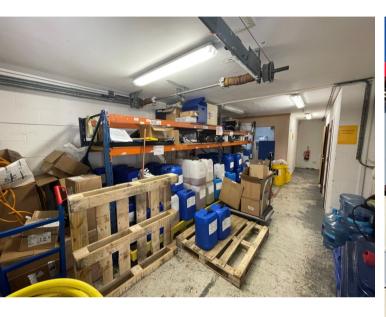

### Description

Woodside business park is located in Ingham off the A134 approximately 3.7 miles north of junction 43 of the A14.

Unit 5&6 are both modern mid terraced business unit with an insulated up and over doors giving access to the storage / workshops on the ground floor with staircases leading to the first floors which are laid out as offices.

The specifications include strip and inset LED lighting, carpeting on second floor offices, WC and kitchenette facilities.