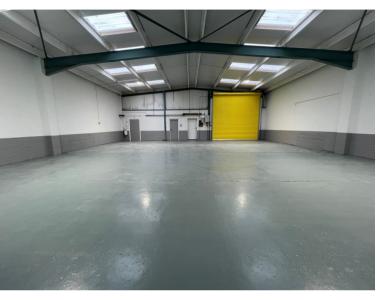

## Description

The property is located on Shepherds Grove Industrial Estate which is located 1.7 miles from the A143 Bury to Diss road. The single storey business unit are of steel frame construction and blockwork walls with profiled insulated metal sheet roofs and concrete floors.

The property is laid out to provide office/ancillary accommodation to the front and warehouse/workshop space to the rear. The unit has recently been refurbished and benefits from WC facilities, 3 phase electricity, LED lighting, translucent roof lights and new electric roller shutter door.