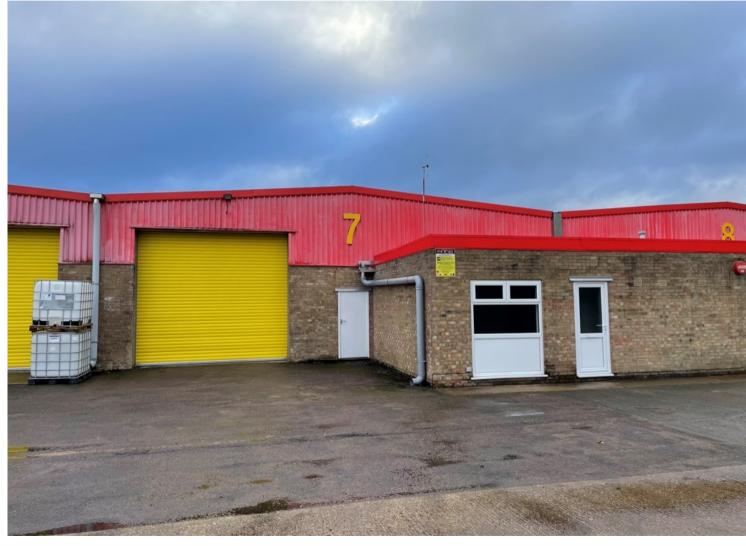

## Industrial/Business Unit - TO LET

Unit 7 Shepherds Grove Industrial Estate, Stanton, Bury St. Edmunds, Suffolk, IP31 2AR

## Description

The property is located on Shepherds Grove Industrial Estate which is located 1.7 miles from the A143 Bury to Diss road. The single storey business unit are of steel frame construction and blockwork walls with profiled insulated metal sheet roofs and concrete floors.

The property is laid out to provide office/ancillary accommodation to the front and warehouse/workshop space to the rear. The unit has recently been refurbished and benefits from WC facilities, 3 phase electricity, LED lighting, translucent roof lights and new electric roller shutter door.