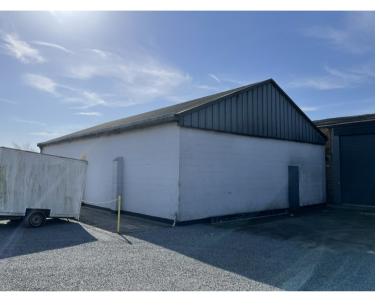

## Description

Red House Farm is located on the edge of the village of Bacton, about 4 miles north (as the crow flies) of the A14 but with good access to the A14 at Stowmarket and Elmswell.

Unit 21 is of steel portal frame construction with, block work elevations, a concrete floor under a profiled steel insulated sheet roof. There is a small office/reception area at the front of the unit and a 3.45m high roller shutter door.