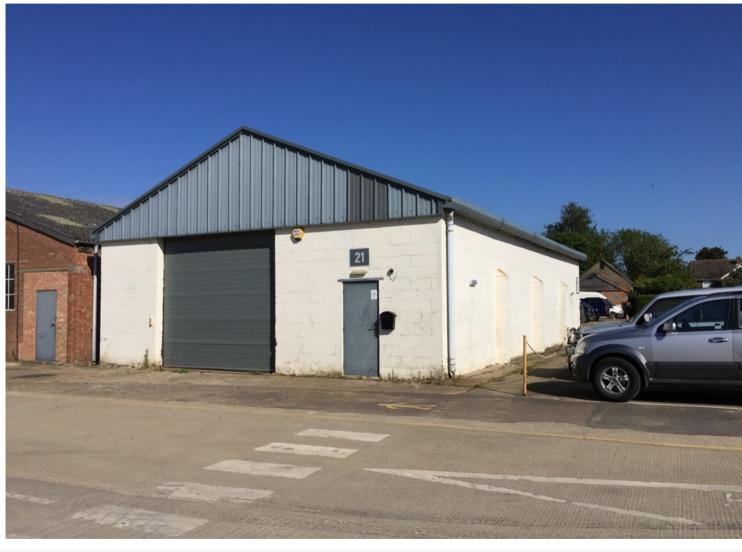

## Industrial/Business Unit - TO LET

Unit 21 Red House Farm Rectory Road, Bacton, Stowmarket, Suffolk, IP14 4LE

## Description

Red House Farm is located on the edge of the village of Bacton, about 4 miles north (as the crow flies) of the A14 but with good access to the A14 at Stowmarket and Elmswell.

Unit 21 is of steel portal frame construction with, block work elevations, a concrete floor under a profiled steel insulated sheet roof. There is a small office/reception area at the front of the unit and a 3.45m high roller shutter door.